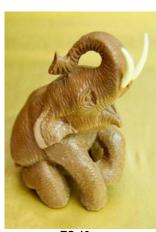

TC-19w Sitting White Chocolate Elephant; Size: D. 9 cm x H. 12.5 cm Weight: 280 g Shelf Life: 6 months

TC-19m Sitting Milk Chocolate Elephant; Size: D. 9 cm x H. 12.5 cm Weight: 280 g Shelf Life: 6 months