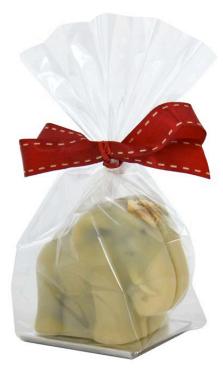

## **Chocolate Elephants Collection**

White Chocolate Elephant With Rice Crispy Filling (Non-alcoholic)
55 g per piece; Shelf life 3 months
Minimum order: 10 pieces