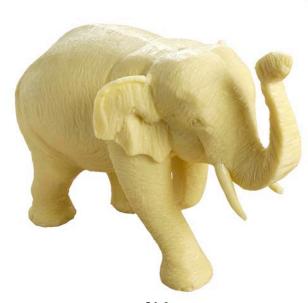

Size: 13 cm x 6 cm x 9cm; Weight: 340 g Shelf Life: 6 months

CA-1 Royal Elephant Battle Color of your choice is available on request, and the plastic stand for display is included Size: 30 cm x 20 cm; Weight: 1,2 kg Shelf Life: 6 months