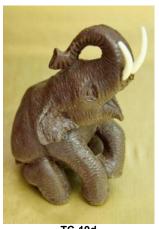

TC-19w Sitting White Chocolate Elephant; Size: D. 9 cm x H. 12.5 cm Weight: 280 g Shelf Life: 6 months

TC-19m Sitting Milk Chocolate Elephant; Size: D. 9 cm x H. 12.5 cm Weight: 280 g Shelf Life: 6 months