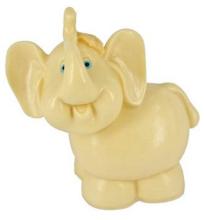

**CA-12** Dumbo White Chocolate Elephant Color of your choice is available on request Size: 11 x 12 x 6.5 cm; Weight: 130 grams Shelf Life: 6 months