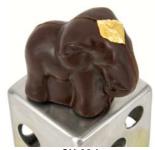

## **Chocolate Elephants Collection**

CH-30d **Dark Crunchy Chocolate Elephant** A hazelnut and almond praline with crispy flakes in a dark chocolate covering (Non-alcoholic) 40 g per piece; Shelf life 3 months Minimum order: 12 pieces