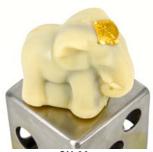

CH-30w White Crunchy Chocolate Elephant A hazelnut and almond praline with crispy flakes in a white chocolate covering (Non-alcoholic) 40 g per piece; Shelf life 3 months Minimum order: 12 pieces

CH-30m Milk Crunchy Chocolate Elephant A hazelnut and almond praline with crispy flakes in a milk chocolate covering (Non-alcoholic) 40 g per piece; Shelf life 3 months Minimum order: 12 pieces