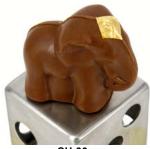

CH-30w White Crunchy Chocolate Elephant A hazelnut and almond praline with crispy flakes in a white chocolate covering (Non-alcoholic) 40 g per piece; Shelf life 3 months Minimum order: 12 pieces

CH-30m Milk Crunchy Chocolate Elephant A hazelnut and almond praline with crispy flakes in a milk chocolate covering (Non-alcoholic) 40 g per piece; Shelf life 3 months Minimum order: 12 pieces