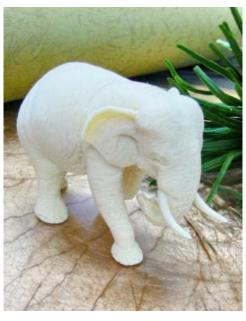

## **Chocolate Elephants Collection**

CA-8 Royal Thai Elephant
Color of your choice is available on request Remark: for delivery outside of Bangkok, the chocolate tusks will be packed separately to prevent breakage during transportation.

Size: 18 cm x 12 cm; Weight: 700 g Shelf Life: 6 months

**CA-11** Medium Royal Thai Elephant Color of your choice is available on request Remark: for delivery outside of Bangkok, the chocolate tusks will be packed separately to prevent breakage during transportation.