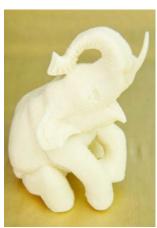

TC-19w Sitting White Chocolate Elephant; Size: D. 9 cm x H. 12.5 cm Weight: 280 g Shelf Life: 6 months

TC-19m Sitting Milk Chocolate Elephant; Size: D. 9 cm x H. 12.5 cm Weight: 280 g Shelf Life: 6 months