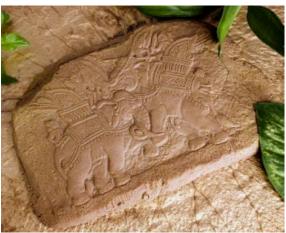

Size: 13 cm x 6 cm x 9cm; Weight: 340 g Shelf Life: 6 months

CA-1 Royal Elephant Battle Color of your choice is available on request, and the plastic stand for display is included Size: 30 cm x 20 cm; Weight: 1,2 kg Shelf Life: 6 months