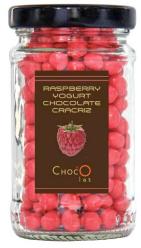

CRAC-91 Mango-Yogurt **Chocolate Cracriz** 

CRAC-92 Raspberry-Yogurt Chocolate Cracriz

CRAC-93 Rainbow **Chocolate Cracriz** 

CRAC-94 Coffee **Chocolate Cracriz** 

**CRAC-151** Salty Caramel Chocolate Cracriz

**CRAC-189** Raspberry-Yoghurt Chocolate Cracriz In Glass Jar, 100 grams