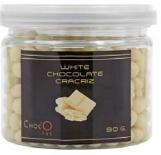

## **Chocolate Coated Cracriz in Clear Can of 80 grams**

CRAC-55 Dark chocolate cracriz

CRAC-56 White chocolate cracriz

CRAC-57 Lemon-mascarpone chocolate cracriz

CRAC-58 Strawberry-yogurt chocolate cracriz