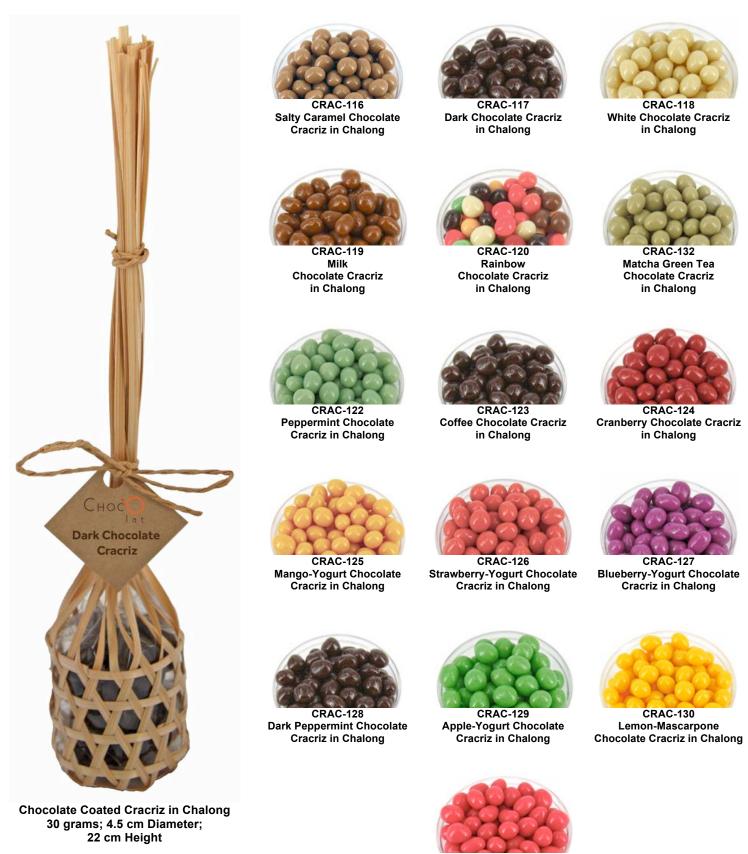

## **Chocolate Coated Cracriz in Chalong of 30 grams**

#### **Chocolate Coated Cracriz in Thai Pouch of 60 grams**

**Chocolate Coated Cracriz in Chalong** 60 grams; 5.5 cm Diameter; 20 cm Height

**CRAC-133** Salty Caramel Chocolate Cracriz in Chalong Baht 80

**CRAC-136** Milk **Chocolate Cracriz** in Chalong Baht 68

**Peppermint Chocolate** Cracriz in Chalong Baht 68

CRAC-142 **Mango-Yogurt Chocolate** Cracriz in Chalong Baht 68

CRAC-145 **Dark Peppermint Chocolate** Cracriz in Chalong Baht 68

CRAC-134 **Dark Chocolate Cracriz** in Chalong Baht 68

CRAC-137 Rainbow **Chocolate Cracriz** in Chalong Baht 68

**Coffee Chocolate Cracriz** in Chalong Baht 68

**CRAC-143 Strawberry-Yogurt Chocolate** Cracriz in Chalong Baht 68

CRAC-146 **Apple-Yogurt Chocolate** Cracriz in Chalong Baht 68

**CRAC-135** White Chocolate Cracriz in Chalong Baht 68

CRAC-149 Matcha Green Tea **Chocolate Cracriz** in Chalong Baht 68

**CRAC-141 Cranberry Chocolate Cracriz** in Chalong Baht 68

CRAC-144 **Blueberry-Yogurt Chocolate** Cracriz in Chalong Baht 68

CRAC-147 Lemon-Mascarpone Chocolate Cracriz in Chalong Baht 68

CRAC-148 Raspberry-Yogurt Chocolate Cracriz in Chalong Baht 68