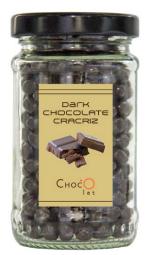

## **Chocolate Coated Cracriz in Glass Jar of 60 grams**

CRAC-82 Dark **Chocolate Cracriz** 

CRAC-83 White **Chocolate Cracriz** 

CRAC-86 Milk **Chocolate Cracriz** 

CRAC-88 Cranberry **Chocolate Cracriz** 