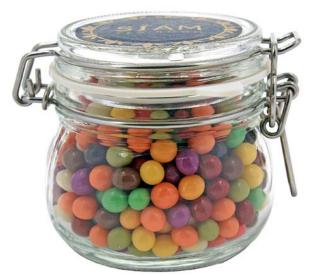

## **Chocolate Coated Cracriz in Glass Jar of 60 grams**

CRAC-82 Dark **Chocolate Cracriz** 

CRAC-83 White **Chocolate Cracriz** 

CRAC-86 Milk **Chocolate Cracriz** 

CRAC-88 Cranberry **Chocolate Cracriz** 

CRAC-84 Lemon-Mascarpone **Chocolate Cracriz** 

CRAC-87 **Blueberry-Yogurt Chocolate Cracriz** 

CRAC-85 Strawberry-Yogurt **Chocolate Cracriz** 

CRAC-90 Apple-Yogurt Chocolate Cracriz

CRAC-89 **Dark Peppermint** Chocolate Cracriz

CRAC-91 Mango-Yogurt **Chocolate Cracriz** 

CRAC-92 Raspberry-Yogurt Chocolate Cracriz

CRAC-93 Rainbow **Chocolate Cracriz** 

CRAC-94 Coffee **Chocolate Cracriz** 

**CRAC-151** Salty Caramel Chocolate Cracriz

**CRAC-152** Peppermint **Chocolate Cracriz** 