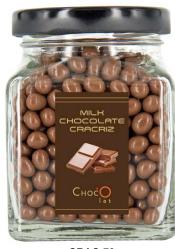

## **Chocolate Coated Cracriz in Glass Jar of 60 grams**

CRAC-82 Dark **Chocolate Cracriz** 

CRAC-83 White **Chocolate Cracriz** 

CRAC-86 Milk **Chocolate Cracriz** 

CRAC-88 Cranberry **Chocolate Cracriz** 

**CRAC-175 Dark Chocolate Cracriz** In Glass Jar, 100 grams, **Baht 150** 

**CRAC-176** White Chocolate Cracriz In Glass Jar, 100 grams **Baht** 150

**CRAC-177** Milk Chocolate Cracriz In Glass Jar, 100 grams Baht 150