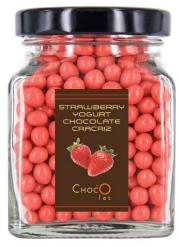

CRAC-84 Lemon-Mascarpone **Chocolate Cracriz** 

CRAC-87 **Blueberry-Yogurt Chocolate Cracriz** 

CRAC-85 Strawberry-Yogurt **Chocolate Cracriz** 

CRAC-90 Apple-Yogurt Chocolate Cracriz

CRAC-89 **Dark Peppermint** Chocolate Cracriz

**CRAC-178** Rainbow Chocolate Cracriz In Glass Jar, 100 grams **Baht 150** 

**CRAC-179** Strawberry-Yoghurt **Chocolate Cracriz** In Glass Jar, 100 grams **Baht 150** 

**CRAC-180** Apple-Yoghurt Chocolate Cracriz In Glass Jar, 100 grams **Baht 150** 