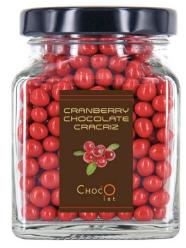

## **Chocolate Coated Cracriz in Glass Jar of 60 grams**

CRAC-82 Dark **Chocolate Cracriz** 

CRAC-83 White **Chocolate Cracriz** 

CRAC-86 Milk **Chocolate Cracriz** 

CRAC-88 Cranberry **Chocolate Cracriz** 

CRAC-84 Lemon-Mascarpone **Chocolate Cracriz** 

CRAC-87 **Blueberry-Yogurt Chocolate Cracriz** 

CRAC-85 Strawberry-Yogurt **Chocolate Cracriz** 

CRAC-90 Apple-Yogurt Chocolate Cracriz

CRAC-89 **Dark Peppermint** Chocolate Cracriz