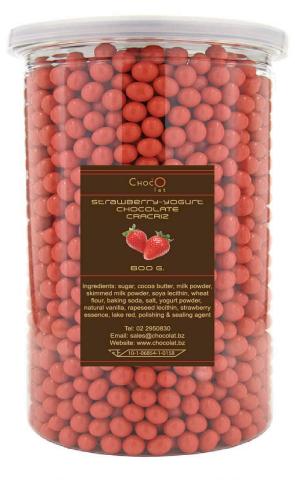

## **Chocolate Coated Cracriz in Can of 600 grams**

Salty Caramel Chocolate Cracriz In Plastic Can

CRAC-158 **Dark Chocolate Cracriz** In Bamboo Basket

CRAC-160 Milk Chocolate Cracriz In Bamboo Basket

**Dark Peppermint Chocolate** Cracriz In Plastic Can

**White Chocolate Cracriz** In Bamboo Basket

CRAC-161 Rainbow Chocolate Cracriz In Bamboo Basket

CRAC-162 Strawberry-Yoghurt **Chocolate Cracriz** 

CRAC-163 Apple-Yoghurt **Chocolate Cracriz** 

CRAC-164 Mango-Yoghurt **Chocolate Cracriz** 