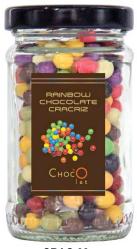

CRAC-91 Mango-Yogurt **Chocolate Cracriz** 

CRAC-92 Raspberry-Yogurt Chocolate Cracriz

CRAC-93 Rainbow **Chocolate Cracriz** 

CRAC-94 Coffee **Chocolate Cracriz** 

**CRAC-151** Salty Caramel Chocolate Cracriz

**CRAC-178** Rainbow Chocolate Cracriz In Glass Jar, 100 grams **Baht 150** 

**CRAC-179** Strawberry-Yoghurt **Chocolate Cracriz** In Glass Jar, 100 grams **Baht 150** 

**CRAC-180** Apple-Yoghurt Chocolate Cracriz In Glass Jar, 100 grams **Baht 150** 