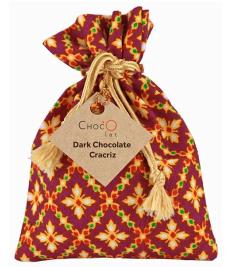

## **Chocolate Coated Cracriz in Clear Can of 80 grams**

CRAC-55 Dark chocolate cracriz

CRAC-56 White chocolate cracriz

CRAC-57 Lemon-mascarpone chocolate cracriz

CRAC-58 Strawberry-yogurt chocolate cracriz