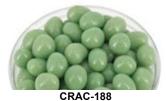

**CRAC-178** Rainbow Chocolate Cracriz In Glass Jar, 100 grams **Baht 150** 

**CRAC-179** Strawberry-Yoghurt **Chocolate Cracriz** In Glass Jar, 100 grams **Baht 150** 

**CRAC-180** Apple-Yoghurt Chocolate Cracriz In Glass Jar, 100 grams **Baht 150** 

**CRAC-181** Mango-Yoghurt **Chocolate Cracriz** In Glass Jar, 100 grams **Baht 150** 

**CRAC-182** Blueberry-Yoghurt **Chocolate Cracriz** In Glass Jar, 100 grams **Baht 150** 

**CRAC-183** Lemon-Mascarpone Chocolate Cracriz In Glass Jar, 100 grams

**CRAC-184 Coffee Chocolate Cracriz** In Glass Jar, 100 grams

**CRAC-185** Matcha Green Tea Chocolate Cracriz In Glass Jar, 100 grams

**Cranberry Chocolate Cracriz** In Glass Jar, 100 grams

**Peppermint Chocolate Cracriz** in Glass Jar, 100 grams

**CRAC-189** Raspberry-Yoghurt Chocolate Cracriz In Glass Jar, 100 grams