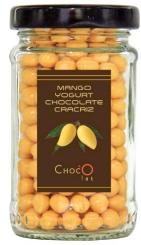

CRAC-91 Mango-Yogurt **Chocolate Cracriz** 

CRAC-92 Raspberry-Yogurt Chocolate Cracriz

CRAC-93 Rainbow **Chocolate Cracriz** 

CRAC-94 Coffee **Chocolate Cracriz** 

**CRAC-151** Salty Caramel Chocolate Cracriz

**CRAC-181** Mango-Yoghurt **Chocolate Cracriz** In Glass Jar, 100 grams **Baht 150** 

**CRAC-182** Blueberry-Yoghurt **Chocolate Cracriz** In Glass Jar, 100 grams **Baht 150** 

**CRAC-183** Lemon-Mascarpone Chocolate Cracriz In Glass Jar, 100 grams