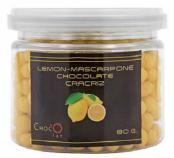

## **Chocolate Coated Cracriz in Clear Can of 80 grams**

CRAC-55 Dark chocolate cracriz

CRAC-56 White chocolate cracriz

CRAC-57 Lemon-mascarpone chocolate cracriz

CRAC-58 Strawberry-yogurt chocolate cracriz