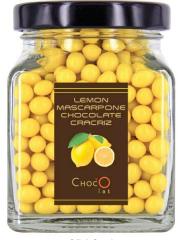

CRAC-84 Lemon-Mascarpone **Chocolate Cracriz** 

CRAC-87 **Blueberry-Yogurt Chocolate Cracriz** 

CRAC-85 Strawberry-Yogurt **Chocolate Cracriz** 

CRAC-90 Apple-Yogurt Chocolate Cracriz

CRAC-89 **Dark Peppermint** Chocolate Cracriz

**CRAC-181** Mango-Yoghurt **Chocolate Cracriz** In Glass Jar, 100 grams **Baht 150** 

**CRAC-182** Blueberry-Yoghurt **Chocolate Cracriz** In Glass Jar, 100 grams **Baht 150** 

**CRAC-183** Lemon-Mascarpone Chocolate Cracriz In Glass Jar, 100 grams