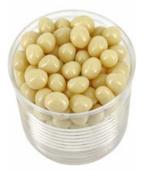

## **Chocolate Coated Cracriz in Clear Can of 80 grams**

CRAC-55 Dark chocolate cracriz

CRAC-56 White chocolate cracriz

CRAC-57 Lemon-mascarpone chocolate cracriz

CRAC-58 Strawberry-yogurt chocolate cracriz