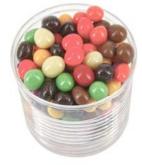

## **Chocolate Coated Cracriz in Clear Can of 80 grams**

CRAC-55 Dark chocolate cracriz

CRAC-56 White chocolate cracriz

CRAC-57 Lemon-mascarpone chocolate cracriz

CRAC-58 Strawberry-yogurt chocolate cracriz