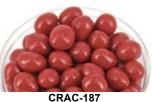

#### **Chocolate Coated Cracriz in Korken Glass Jar of 100 grams**

**CRAC-173** Salty Caramel Chocolate Cracriz In Glass Jar, 100 grams, Baht 170

**Chocolate Coated Cracriz in Glass Jar** 100 grams

**CRAC-174 Dark Peppermint Chocolate Cracriz** In Glass Jar, 100 grams, Baht 150