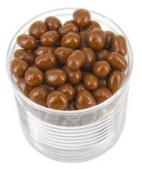

## **Chocolate Coated Cracriz in Clear Can of 80 grams**

CRAC-55 Dark chocolate cracriz

CRAC-56 White chocolate cracriz

CRAC-57 Lemon-mascarpone chocolate cracriz

CRAC-58 Strawberry-yogurt chocolate cracriz