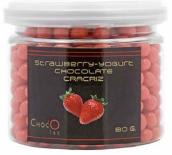

## **Chocolate Coated Cracriz in Clear Can of 80 grams**

CRAC-55 Dark chocolate cracriz

CRAC-56 White chocolate cracriz

CRAC-57 Lemon-mascarpone chocolate cracriz

CRAC-58 Strawberry-yogurt chocolate cracriz