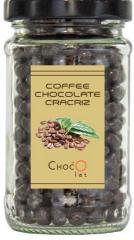

CRAC-91 Mango-Yogurt **Chocolate Cracriz** 

CRAC-92 Raspberry-Yogurt Chocolate Cracriz

CRAC-93 Rainbow **Chocolate Cracriz** 

CRAC-94 Coffee **Chocolate Cracriz** 

**CRAC-151** Salty Caramel Chocolate Cracriz

**CRAC-184 Coffee Chocolate Cracriz** In Glass Jar, 100 grams

**CRAC-185** Matcha Green Tea Chocolate Cracriz In Glass Jar, 100 grams

**Cranberry Chocolate Cracriz** In Glass Jar, 100 grams

**Peppermint Chocolate Cracriz** in Glass Jar, 100 grams