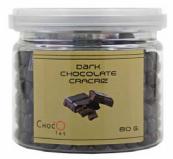

## **Chocolate Coated Cracriz in Clear Can of 80 grams**

CRAC-55 Dark chocolate cracriz

CRAC-56 White chocolate cracriz

CRAC-57 Lemon-mascarpone chocolate cracriz

CRAC-58 Strawberry-yogurt chocolate cracriz