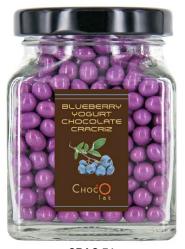

CRAC-84 Lemon-Mascarpone **Chocolate Cracriz** 

CRAC-87 **Blueberry-Yogurt Chocolate Cracriz** 

CRAC-85 Strawberry-Yogurt **Chocolate Cracriz** 

CRAC-90 Apple-Yogurt Chocolate Cracriz

CRAC-89 **Dark Peppermint** Chocolate Cracriz

**CRAC-181** Mango-Yoghurt **Chocolate Cracriz** In Glass Jar, 100 grams **Baht 150** 

**CRAC-182** Blueberry-Yoghurt **Chocolate Cracriz** In Glass Jar, 100 grams **Baht 150** 

**CRAC-183** Lemon-Mascarpone Chocolate Cracriz In Glass Jar, 100 grams