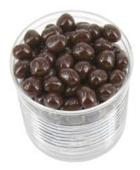

## **Chocolate Coated Cracriz in Clear Can of 80 grams**

CRAC-55 Dark chocolate cracriz

CRAC-56 White chocolate cracriz

CRAC-57 Lemon-mascarpone chocolate cracriz

CRAC-58 Strawberry-yogurt chocolate cracriz