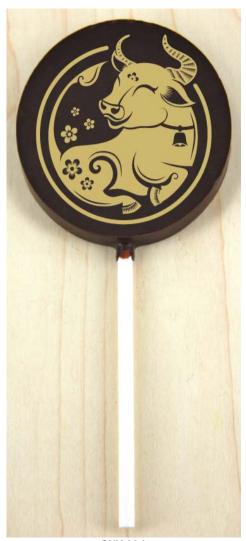

CNY-90d Dark chocolate lollipop with Gold year of the ox Graphic

CNY-90w White chocolate lollipop with red year of the ox Graphic

Size: width 4 cm x 4 cm; Height 6.5 cm; 25 g; Shelf Life: 6 months