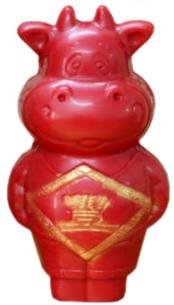

CNY-10m: Milk and Gold chocolate ox

te ox CNY-10r: Red and Gold chocolate ox CNY H: 11.3 cm; L: 6.4 cm; W: 5.4 cm; Weight: 60 grams; Shelf Life: 6 months

PCNY-10d: Packaged dark and Gold chocolate ox PCNY-10r: Packaged red and Gold chocolate ox PCNY-10m: Packaged milk and Gold chocolate ox