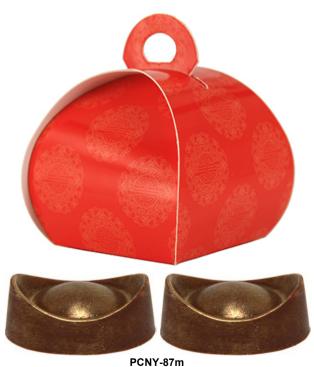

CNY-87w

White chocolate Jinbao with black sesame praline brushed with edible Gold powder

CNY-87m

Milk chocolate Jinbao With Gogi berry praline Brushed with Edible Gold Powder