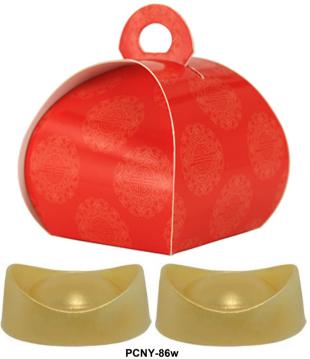

#### Plain Chocolate Jinbao

4.2 cm x 2.5 cm; H: 1.8 cm; Approximate Weight: 10 grams; Shelf Life: 6 months; Minimum Order: 50 pieces

CNY-86d

Dark chocolate Jinbao brushed with edible Gold powder

CNY-86w

White chocolate Jinbao brushed with edible Gold powder