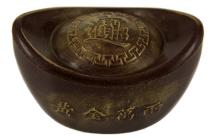

CNY-11d Hollow dark chocolate Zhaocai Jinbao

CNY-11m Hollow milk chocolate Zhaocai Jinbao

CNY-11w Hollow white chocolate Zhaocai Jinbao

Size: 5.6 x 3.4 x 3 cm; 25 g; Shelf Life: 6 months