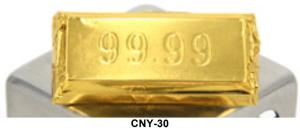

99.99 Mandarin chocolate bar wrapped in gold foil Weight: 9 g; Shelf Life: 6 months

Chinese red purse with 2 Mandarin chocolate bars wrapped in gold foil Shelf Life: 6 months

Chinese red purse with 4 Mandarin chocolate bars wrapped in gold foil Shelf Life: 6 months