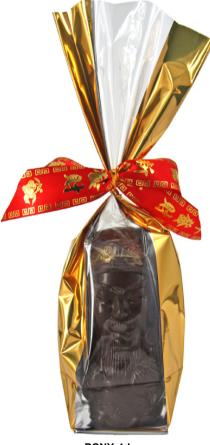

PCNY-2d Packaged Dark Chocolate Chinese Man with Cane and Heart

PCNY-3d Packaged Dark Chocolate Chinese Man with Gold Jinbao and Child

PCNY-4d Packaged Dark Chocolate Chinese Man

CNY-76d Dark Chocolate Kneeling Chinese Soldier