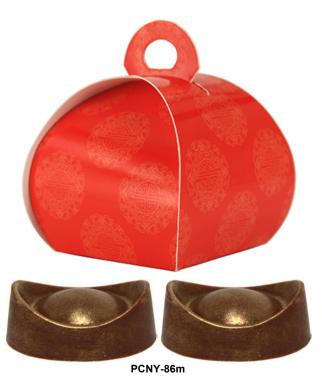

imum Order: 50 pieces



CNY-88d

Dark chocolate Jinbao in Gold foil



CNY-88w

White chocolate Jinbao in Gold foil



CNY-88m

Milk chocolate Jinbao in Gold foil



CNY-89d

Dark chocolate Jinbao with Yuzu praline in Gold foil



CNY-89w

White chocolate Jinbao with black sesame praline filling in Gold foil



CNY-89m

Milk chocolate Jinbao with Gogi berry praline in Gold foil

CHOCOL 1 a t : Tel: 02 295 0830; Fax: 02 295 0831; Email: sales@chocolat.bz; web: www.chocolat.bz; Saturday, December 5, 20

# The packaging and pralines will be sent separately to customers outside Bangkok Purse Size: 5 cm x 5 cm; Shelf Life: 6 months



2 dark chocolate Jinbao brushed with edible Gold powder in red and Gold purse



2 white chocolate Jinbao brushed with edible Gold powder in red and Gold purse



2 milk chocolate Jinbao brushed with edible Gold powder in red and Gold purse

#### The packaging and pralines will be sent separately to customers outside Bangkok Purse Size: 5 cm x 5 cm; Shelf Life: 3 months



2 Dark chocolate Jinbao with Yuzu praline brushed with edible Gold powder in red and Gold purse



2 White chocolate Jinbao with black sesame praline brushed with edible Gold powder in red and Gold purse



Milk chocolate Jinbao with Gogi berry praline brushed with edible Gold powder in red and Gold purse



99.99 Mandarin chocolate bar wrapped in gold foil Weight: 9 g; Shelf Life: 6 months



Chinese red purse with 2 Mandarin chocolate bars wrapped in gold foil Shelf Life: 6 months



Chinese red purse with 4 Mandarin chocolate bars wrapped in gold foil Shelf Life: 6 months