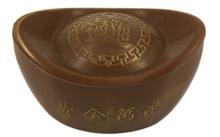

CNY-11d Hollow dark chocolate Zhaocai Jinbao

CNY-11m Hollow milk chocolate Zhaocai Jinbao

CNY-11w Hollow white chocolate Zhaocai Jinbao

Size: 5.6 x 3.4 x 3 cm; 25 g; Shelf Life: 6 months