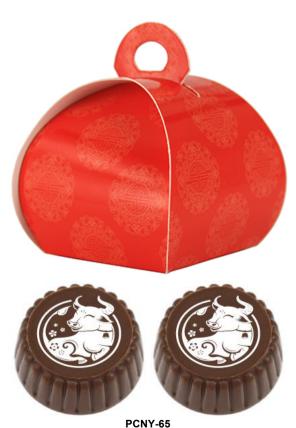

#### The packaging and pralines will be sent separately to customers outside Bangkok

Purse Size: 4 cm x 4 cm, Shelf Life: 3 months

The packaging and pralines will be sent separately to customers outside Bangkok Purse Size: 5 cm x 5 cm; Shelf Life: 3 months