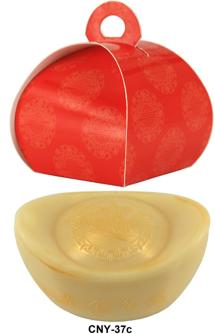

CNY-11d Hollow dark chocolate Zhaocai Jinbao

CNY-11m Hollow milk chocolate Zhaocai Jinbao

CNY-11w Hollow white chocolate Zhaocai Jinbao

Size: 5.6 x 3.4 x 3 cm; 25 g; Shelf Life: 6 months