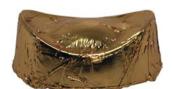

CNY-10m: Milk and Gold chocolate ox

te ox CNY-10r: Red and Gold chocolate ox CNY H: 11.3 cm; L: 6.4 cm; W: 5.4 cm; Weight: 60 grams; Shelf Life: 6 months

PCNY-10d: Packaged dark and Gold chocolate ox PCNY-10r: Packaged red and Gold chocolate ox PCNY-10m: Packaged milk and Gold chocolate ox