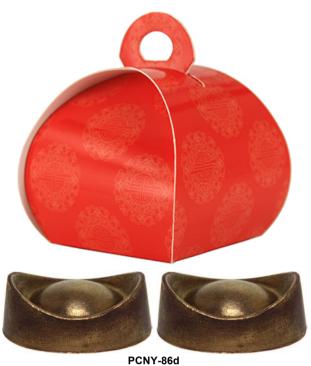

#### Plain Chocolate Jinbao

4.2 cm x 2.5 cm; H: 1.8 cm; Approximate Weight: 10 grams; Shelf Life: 6 months; Minimum Order: 50 pieces

CNY-86d

Dark chocolate Jinbao brushed with edible Gold powder

CNY-86w

White chocolate Jinbao brushed with edible Gold powder