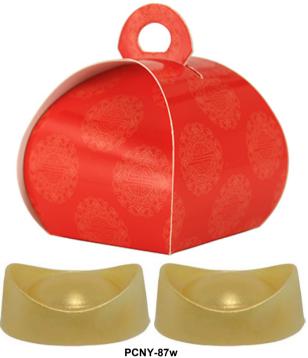

CNY-87w

White chocolate Jinbao with black sesame praline brushed with edible Gold powder

CNY-87m

Milk chocolate Jinbao With Gogi berry praline Brushed with Edible Gold Powder