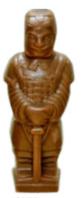

CNY-76m Milk Chocolate Kneeling Chinese Soldier

CNY-76w White Chocolate Kneeling Chinese Soldier

Height: 7.6 cm; Length: 3.6 cm; Width: 2.5 cm; Weight: 25 grams; Shelf Life: 12 months Minimum order 25 pieces

CNY-77d Dark Chocolate Chinese Soldier

Milk Chocolate Chinese Soldier

White Chocolate Chinese Soldier

Height: 6.4 cm; Length: 2.4 cm; Width: 1.5 cm; Weight: 13 grams; Shelf Life: 12 months Minimum order 40 pieces