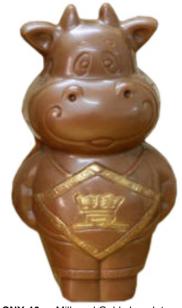

CNY-10m: Milk and Gold chocolate ox

te ox CNY-10r: Red and Gold chocolate ox CNY H: 11.3 cm; L: 6.4 cm; W: 5.4 cm; Weight: 60 grams; Shelf Life: 6 months

PCNY-10d: Packaged dark and Gold chocolate ox PCNY-10r: Packaged red and Gold chocolate ox PCNY-10m: Packaged milk and Gold chocolate ox