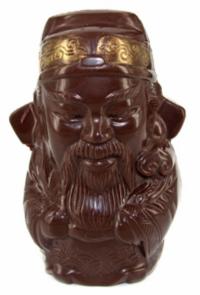

Hollow white and Gold chocolate Zhaocai Jinbao in small red and Gold purse

Size: width 4 cm x 4 cm; Height 6.5 cm; 25 g; Shelf Life: 6 months

CNY-2d Dark Chocolate Chinese Man with Cane and Heart Size: 9x5.6x5.4 cm; Weight: 35 g Shelf Life: 12 months

CNY-3d Dark Chocolate Chinese Man with Gold Jinbao and Child Size: 9.1x5.8x4.7 cm; Weight: 35 g Shelf Life: 12 months

CNY-4d Dark Chocolate Chinese Man Size: 9.2 cm x 6.1 cm x 4.9 cm Weight: 35 g Shelf Life: 12 months

PCNY-2d Packaged Dark Chocolate Chinese Man with Cane and Heart

PCNY-3d Packaged Dark Chocolate Chinese Man with Gold Jinbao and Child

PCNY-4d Packaged Dark Chocolate Chinese Man

CNY-76d Dark Chocolate Kneeling Chinese Soldier