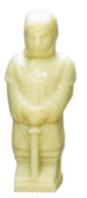

CNY-76m Milk Chocolate Kneeling Chinese Soldier

CNY-76w White Chocolate Kneeling Chinese Soldier

Height: 7.6 cm; Length: 3.6 cm; Width: 2.5 cm; Weight: 25 grams; Shelf Life: 12 months Minimum order 25 pieces

CNY-77d Dark Chocolate Chinese Soldier

Milk Chocolate Chinese Soldier

White Chocolate Chinese Soldier

Height: 6.4 cm; Length: 2.4 cm; Width: 1.5 cm; Weight: 13 grams; Shelf Life: 12 months Minimum order 40 pieces