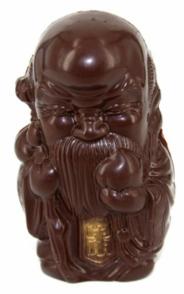

Hollow white and Gold chocolate Zhaocai Jinbao in small red and Gold purse

Size: width 4 cm x 4 cm; Height 6.5 cm; 25 g; Shelf Life: 6 months

CNY-2d Dark Chocolate Chinese Man with Cane and Heart Size: 9x5.6x5.4 cm; Weight: 35 g Shelf Life: 12 months

CNY-3d Dark Chocolate Chinese Man with Gold Jinbao and Child Size: 9.1x5.8x4.7 cm; Weight: 35 g Shelf Life: 12 months

CNY-4d Dark Chocolate Chinese Man Size: 9.2 cm x 6.1 cm x 4.9 cm Weight: 35 g Shelf Life: 12 months