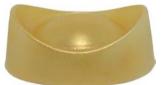

CNY-10m: Milk and Gold chocolate ox

te ox CNY-10r: Red and Gold chocolate ox CNY H: 11.3 cm; L: 6.4 cm; W: 5.4 cm; Weight: 60 grams; Shelf Life: 6 months

PCNY-10d: Packaged dark and Gold chocolate ox PCNY-10r: Packaged red and Gold chocolate ox PCNY-10m: Packaged milk and Gold chocolate ox

H: 16 cm; L: 8 cm; W: 5.4 cm; Weight: 60 grams; Shelf Life: 6 months