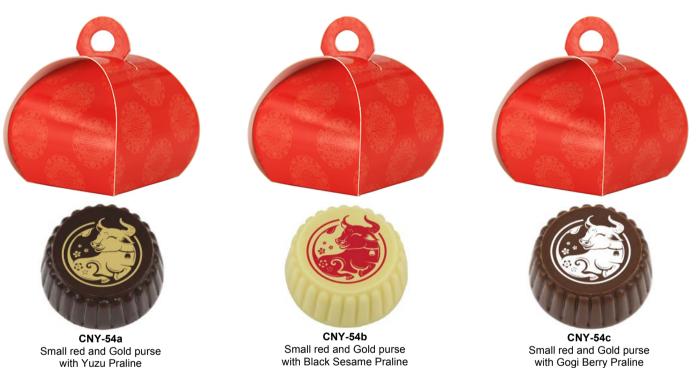

Chinese red purse with chocolate coated candied orange 40 grams; Shelf Life: 6 months

CNY

3.4 cm diameter, 10 grams, Shelf Life: 3 months, Minimum Order 50 pieces

**CNY-63** Black sesame praline in a white chocolate covering with red year of the ox graphic

CNY-64 Yuzu praline in a dark chocolate covering with Gold year of the ox Graphic

CNY-65 Gogi Berry praline in a milk chocolate covering with white year of the ox Graphic