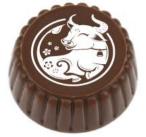

Chinese red purse with chocolate coated candied orange 40 grams; Shelf Life: 6 months

CNY

3.4 cm diameter, 10 grams, Shelf Life: 3 months, Minimum Order 50 pieces

**CNY-63** Black sesame praline in a white chocolate covering with red year of the ox graphic