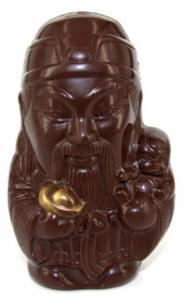

CNY-3d Dark Chocolate Chinese Man with Gold Jinbao and Child Size: 9.1x5.8x4.7 cm; Weight: 35 g Shelf Life: 12 months

CNY-4d Dark Chocolate Chinese Man Size: 9.2 cm x 6.1 cm x 4.9 cm Weight: 35 g Shelf Life: 12 months