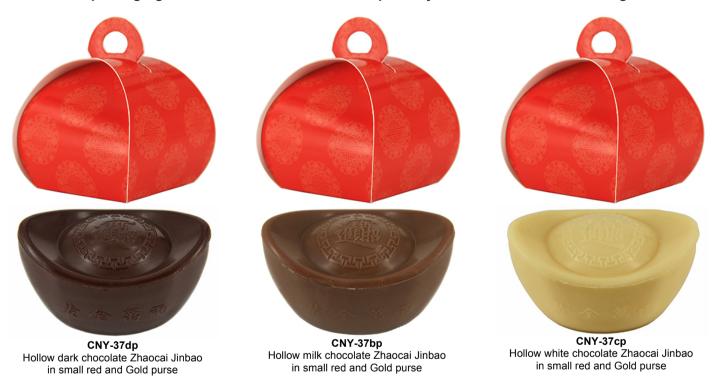

#### The packaging and chocolates will be sent separately to customers outside Bangkok

Hollow dark and Gold chocolate Zhaocai Jinbao in small red and Gold purse

Hollow milk and Gold chocolate Zhaocai Jinbao in small red and Gold purse

Hollow white and Gold chocolate Zhaocai Jinbao in small red and Gold purse

Size: width 4 cm x 4 cm; Height 6.5 cm; 25 g; Shelf Life: 6 months

CNY-2d Dark Chocolate Chinese Man with Cane and Heart Size: 9x5.6x5.4 cm; Weight: 35 g Shelf Life: 12 months