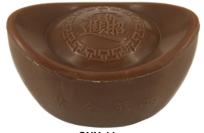

CNY-11d Hollow dark chocolate Zhaocai Jinbao

CNY-11m Hollow milk chocolate Zhaocai Jinbao

CNY-11w Hollow white chocolate Zhaocai Jinbao

Size: 5.6 x 3.4 x 3 cm; 25 g; Shelf Life: 6 months