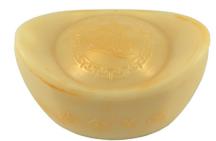

CNY-11d Hollow dark chocolate Zhaocai Jinbao

CNY-11m Hollow milk chocolate Zhaocai Jinbao

CNY-11w Hollow white chocolate Zhaocai Jinbao

Size: 5.6 x 3.4 x 3 cm; 25 g; Shelf Life: 6 months