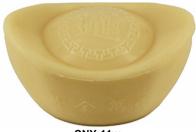

CNY-11d Hollow dark chocolate Zhaocai Jinbao

CNY-11m Hollow milk chocolate Zhaocai Jinbao

CNY-11w Hollow white chocolate Zhaocai Jinbao

Size: 5.6 x 3.4 x 3 cm; 25 g; Shelf Life: 6 months