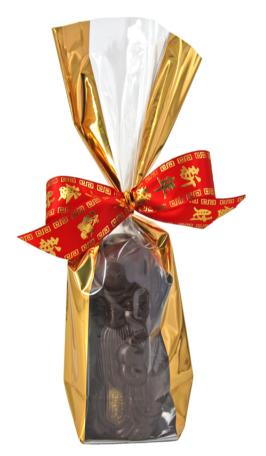

PCNY-2d Packaged Dark Chocolate Chinese Man with Cane and Heart

PCNY-3d Packaged Dark Chocolate Chinese Man with Gold Jinbao and Child

PCNY-4d Packaged Dark Chocolate Chinese Man

CNY-76d Dark Chocolate Kneeling Chinese Soldier