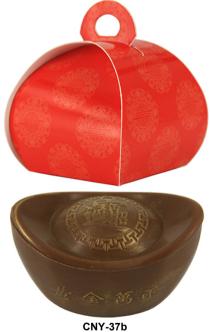

CNY-11d Hollow dark chocolate Zhaocai Jinbao

CNY-11m Hollow milk chocolate Zhaocai Jinbao

CNY-11w Hollow white chocolate Zhaocai Jinbao

Size: 5.6 x 3.4 x 3 cm; 25 g; Shelf Life: 6 months