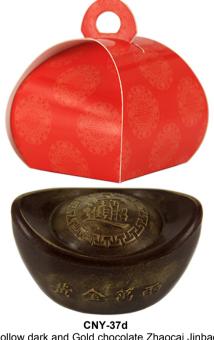

#### The packaging and chocolates will be sent separately to customers outside Bangkok

Size: width 4 cm x 4 cm; Height 6.5 cm; 25 g; Shelf Life: 6 months

CNY-11dg Hollow dark and Gold chocolate Zhaocai Jinbao