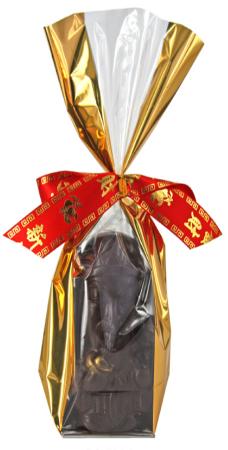

PCNY-2d Packaged Dark Chocolate Chinese Man with Cane and Heart

PCNY-3d Packaged Dark Chocolate Chinese Man with Gold Jinbao and Child

PCNY-4d Packaged Dark Chocolate Chinese Man

CNY-76d Dark Chocolate Kneeling Chinese Soldier