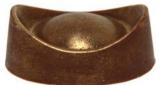

CNY-10m: Milk and Gold chocolate ox

te ox CNY-10r: Red and Gold chocolate ox CNY H: 11.3 cm; L: 6.4 cm; W: 5.4 cm; Weight: 60 grams; Shelf Life: 6 months

PCNY-10d: Packaged dark and Gold chocolate ox PCNY-10r: Packaged red and Gold chocolate ox PCNY-10m: Packaged milk and Gold chocolate ox

H: 16 cm; L: 8 cm; W: 5.4 cm; Weight: 60 grams; Shelf Life: 6 months