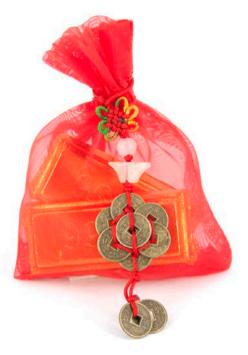

# The packaging and pralines will be sent separately to customers outside Bangkok Purse Size: 5 cm x 5 cm; Shelf Life: 6 months

2 dark chocolate Jinbao brushed with edible Gold powder in red and Gold purse

2 white chocolate Jinbao brushed with edible Gold powder in red and Gold purse

2 milk chocolate Jinbao brushed with edible Gold powder in red and Gold purse