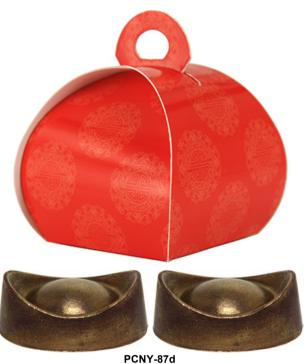

#### **Chocolate Jinbao with Filling**

4.2 cm x 2.5 cm; H: 1.8 cm; Approximate Weight: 10 grams; Shelf Life: 3 months; Minimum Order: 50 pieces

CNY-87d

Dark chocolate Jinbao with Yuzu praline brushed with edible Gold powder