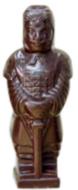

CNY-77d Dark Chocolate Chinese Soldier

Milk Chocolate Chinese Soldier

White Chocolate Chinese Soldier

Height: 6.4 cm; Length: 2.4 cm; Width: 1.5 cm; Weight: 13 grams; Shelf Life: 12 months Minimum order 40 pieces