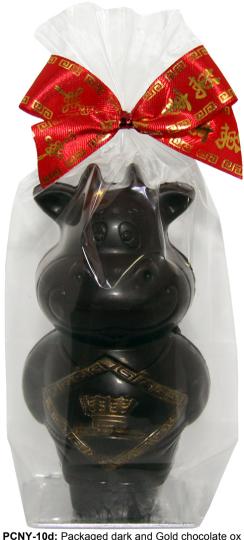

CNY-10m: Milk and Gold chocolate ox

te ox CNY-10r: Red and Gold chocolate ox CNY H: 11.3 cm; L: 6.4 cm; W: 5.4 cm; Weight: 60 grams; Shelf Life: 6 months

PCNY-10d: Packaged dark and Gold chocolate ox PCNY-10r: Packaged red and Gold chocolate ox PCNY-10m: Packaged milk and Gold chocolate ox