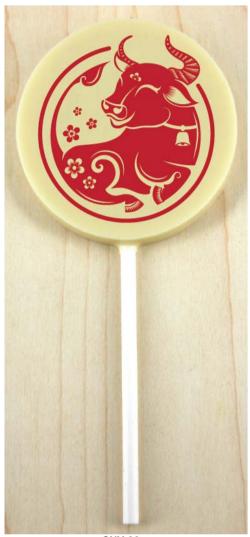

CNY-90d Dark chocolate lollipop with Gold year of the ox Graphic

CNY-90w White chocolate lollipop with red year of the ox Graphic

Size: width 4 cm x 4 cm; Height 6.5 cm; 25 g; Shelf Life: 6 months