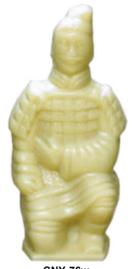

PCNY-2d Packaged Dark Chocolate Chinese Man with Cane and Heart

PCNY-3d Packaged Dark Chocolate Chinese Man with Gold Jinbao and Child

PCNY-4d Packaged Dark Chocolate Chinese Man

CNY-76d Dark Chocolate Kneeling Chinese Soldier

CNY-76m Milk Chocolate Kneeling Chinese Soldier

CNY-76w White Chocolate Kneeling Chinese Soldier

Height: 7.6 cm; Length: 3.6 cm; Width: 2.5 cm; Weight: 25 grams; Shelf Life: 12 months Minimum order 25 pieces