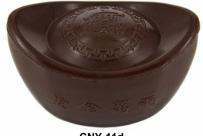

CNY-11d Hollow dark chocolate Zhaocai Jinbao

CNY-11m Hollow milk chocolate Zhaocai Jinbao

CNY-11w Hollow white chocolate Zhaocai Jinbao

Size: 5.6 x 3.4 x 3 cm; 25 g; Shelf Life: 6 months