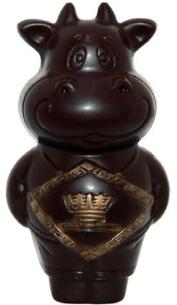

CNY-10m: Milk and Gold chocolate ox

te ox CNY-10r: Red and Gold chocolate ox CNY H: 11.3 cm; L: 6.4 cm; W: 5.4 cm; Weight: 60 grams; Shelf Life: 6 months

PCNY-10d: Packaged dark and Gold chocolate ox PCNY-10r: Packaged red and Gold chocolate ox PCNY-10m: Packaged milk and Gold chocolate ox