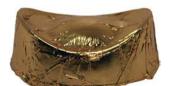

CNY-10m: Milk and Gold chocolate ox

te ox CNY-10r: Red and Gold chocolate ox CNY H: 11.3 cm; L: 6.4 cm; W: 5.4 cm; Weight: 60 grams; Shelf Life: 6 months

PCNY-10d: Packaged dark and Gold chocolate ox PCNY-10r: Packaged red and Gold chocolate ox PCNY-10m: Packaged milk and Gold chocolate ox