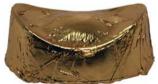

CNY-10m: Milk and Gold chocolate ox

te ox CNY-10r: Red and Gold chocolate ox CNY H: 11.3 cm; L: 6.4 cm; W: 5.4 cm; Weight: 60 grams; Shelf Life: 6 months

PCNY-10d: Packaged dark and Gold chocolate ox PCNY-10r: Packaged red and Gold chocolate ox PCNY-10m: Packaged milk and Gold chocolate ox