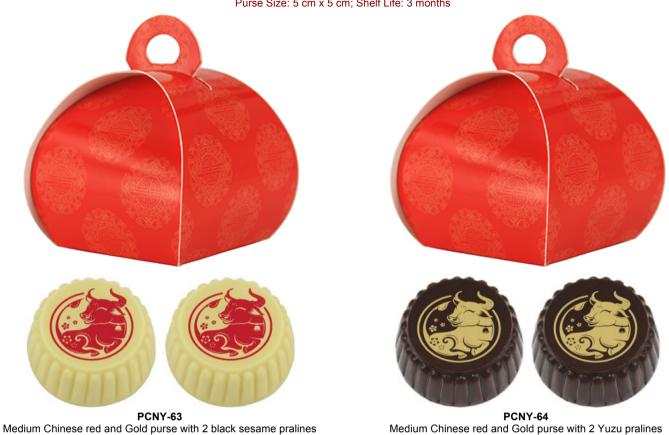

Chinese red purse with chocolate coated candied orange 40 grams; Shelf Life: 6 months

CNY

3.4 cm diameter, 10 grams, Shelf Life: 3 months, Minimum Order 50 pieces

**CNY-63** Black sesame praline in a white chocolate covering with red year of the ox graphic

CNY-64 Yuzu praline in a dark chocolate covering with Gold year of the ox Graphic

CNY-65 Gogi Berry praline in a milk chocolate covering with white year of the ox Graphic

#### The packaging and pralines will be sent separately to customers outside Bangkok

Purse Size: 4 cm x 4 cm, Shelf Life: 3 months

The packaging and pralines will be sent separately to customers outside Bangkok Purse Size: 5 cm x 5 cm; Shelf Life: 3 months