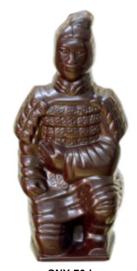

PCNY-2d Packaged Dark Chocolate Chinese Man with Cane and Heart

PCNY-3d Packaged Dark Chocolate Chinese Man with Gold Jinbao and Child

PCNY-4d Packaged Dark Chocolate Chinese Man

CNY-76d Dark Chocolate Kneeling Chinese Soldier

CNY-76m Milk Chocolate Kneeling Chinese Soldier

CNY-76w White Chocolate Kneeling Chinese Soldier

Height: 7.6 cm; Length: 3.6 cm; Width: 2.5 cm; Weight: 25 grams; Shelf Life: 12 months Minimum order 25 pieces