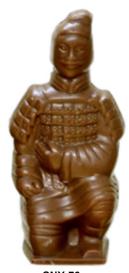

PCNY-2d Packaged Dark Chocolate Chinese Man with Cane and Heart

PCNY-3d Packaged Dark Chocolate Chinese Man with Gold Jinbao and Child

PCNY-4d Packaged Dark Chocolate Chinese Man

CNY-76d Dark Chocolate Kneeling Chinese Soldier

CNY-76m Milk Chocolate Kneeling Chinese Soldier

CNY-76w White Chocolate Kneeling Chinese Soldier

Height: 7.6 cm; Length: 3.6 cm; Width: 2.5 cm; Weight: 25 grams; Shelf Life: 12 months Minimum order 25 pieces