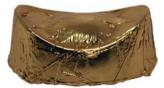

CNY-10m: Milk and Gold chocolate ox

te ox CNY-10r: Red and Gold chocolate ox CNY H: 11.3 cm; L: 6.4 cm; W: 5.4 cm; Weight: 60 grams; Shelf Life: 6 months

PCNY-10d: Packaged dark and Gold chocolate ox PCNY-10r: Packaged red and Gold chocolate ox PCNY-10m: Packaged milk and Gold chocolate ox