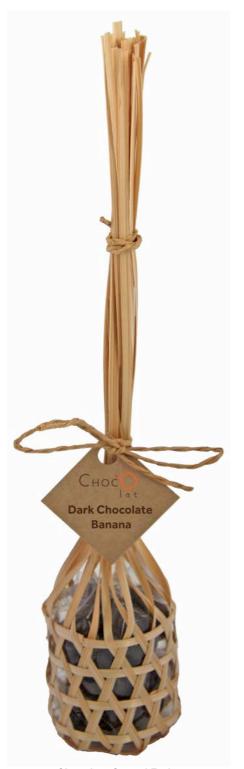

## Chocolate Fruits in Bamboo Basket, 50 grams

All chocolate-coated fruits have a shelf life of 12 months

Chocolate Coated fruits in Bamboo Basket 50 grams; 7x7x6 cm

PGN-4p Pink Chocolate Raspberries In bamboo basket

PGN-11y Yellow Chocolate Banana In bamboo basket

PGN-11d Dark Chocolate Banana In bamboo basket

PGN-15r Chocolate Cranberries In bamboo basket

PGN-4d Dark Chocolate Raspberries In bamboo basket

**PGN-18** Chocolate Candied Orange In bamboo basket