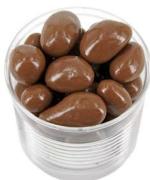

## **Chocolate Fruits in Clear Plastic Can of 80 grams**

**Chocolate Coated Fruits in Clear Plastic Can** 80 grams; 7 cm Diameter x 6 cm Height

FRUIT-28 Dark Chocolate Banana in Clear Plastic Can

FRUIT-27 Yellow Chocolate Banana in Clear Plastic Can

FRUIT-25 Milk Chocolate Raisins in Clear Plastic Can

FRUIT-33 Dark Chocolate Spicy Tamarind in Clear Plastic Can

FRUIT-32 Mango-Yogurt Chocolate Mango in Clear Plastic Can

FRUIT-29 Chocolate Cranberries in Clear Plastic Can

FRUIT-35 Milk Chocolate Raspberries in Clear Plastic Can

FRUIT-31 Chocolate Candied Orange in Clear Plastic Can

FRUIT-26 **Dark Chocolate** Cherries in Clear Plastic Can

FRUIT-58 Dark Chocolate Goji Berries in Clear Plastic Can

FRUIT-24 Pink Chocolate Raspberries in Clear Plastic Can

FRUIT-34 Dark Chocolate Raspberries in Clear Plastic Can