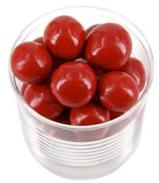

FRUIT-24 Pink Chocolate Raspberries in Clear Plastic Can

FRUIT-34 Dark Chocolate Raspberries in Clear Plastic Can