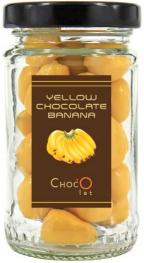

GN-11d Dark Chocolate Banana

GN-11y Yellow Chocolate Banana

**GN-22** Dark Chocolate Goji Berries

GN-15r Chocolate Cranberries

**GN-18** Chocolate Candied Orange

**GN-20** Dark Chocolate Spicy Tamarind

## **Chocolate Fruits in Clear Plastic Can of 80 grams**

**Chocolate Coated Fruits in Clear Plastic Can** 80 grams; 7 cm Diameter x 6 cm Height

FRUIT-28 Dark Chocolate Banana in Clear Plastic Can

FRUIT-27 Yellow Chocolate Banana in Clear Plastic Can