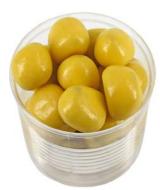

## **Chocolate Fruits in Clear Plastic Can of 80 grams**

**Chocolate Coated Fruits in Clear Plastic Can** 80 grams; 7 cm Diameter x 6 cm Height

FRUIT-28 Dark Chocolate Banana in Clear Plastic Can

FRUIT-27 Yellow Chocolate Banana in Clear Plastic Can