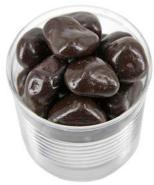

FRUIT-24 Pink Chocolate Raspberries in Clear Plastic Can

FRUIT-34 Dark Chocolate Raspberries in Clear Plastic Can