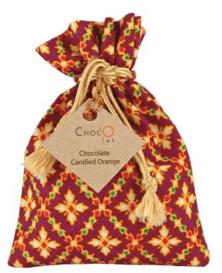

PGN-11y Yellow Chocolate Banana In bamboo basket

PGN-11d Dark Chocolate Banana In bamboo basket

PGN-15r Chocolate Cranberries In bamboo basket

PGN-4d Dark Chocolate Raspberries In bamboo basket

**PGN-18** Chocolate Candied Orange In bamboo basket

FRUIT-67 Milk Chocolate Raspberries in Small Bamboo Chalong

FRUIT-68 Chocolate Candied Orange in Chalong

FRUIT-69 Dark Chocolate Goji Berries in Small Bamboo Chalong

FRUIT-70 Pink Chocolate Raspberries in Small Bamboo Chalong

FRUIT-81 Milk Chocolate Raspberries in Medium Bamboo Chalong

FRUIT-82 Chocolate **Candied Orange** in Medium Bamboo Chalong

FRUIT-83 Dark Chocolate Goji Berries in Medium Bamboo Chalong

FRUIT-84 Pink Chocolate Raspberries in Medium Bamboo Chalong