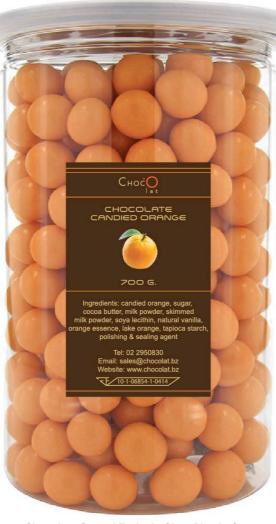

FRUIT-97 Dark Chocolate Goji Berries in Clear Plastic Can

**Chocolate Coated Fruits in Clear Plastic Can** 700 grams

FRUIT-96 **Chocolate Candied Orange** in Clear Plastic Can

FRUIT-98 Pink Chocolate Raspberries in Clear Plastic Can