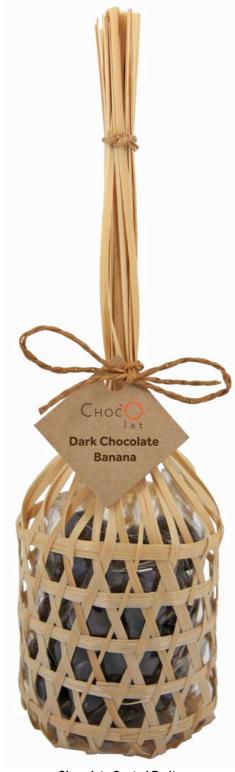

## Chocolate Fruits in Bamboo Basket, 50 grams

All chocolate-coated fruits have a shelf life of 12 months

Chocolate Coated fruits in Bamboo Basket 50 grams; 7x7x6 cm

PGN-4p Pink Chocolate Raspberries In bamboo basket

PGN-11y Yellow Chocolate Banana In bamboo basket

PGN-11d Dark Chocolate Banana In bamboo basket

PGN-15r Chocolate Cranberries In bamboo basket

PGN-4d Dark Chocolate Raspberries In bamboo basket

**PGN-18** Chocolate Candied Orange In bamboo basket