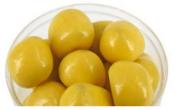

## **Chocolate Fruits in Clear Plastic Can of 80 grams**

**Chocolate Coated Fruits in Clear Plastic Can** 80 grams; 7 cm Diameter x 6 cm Height

FRUIT-28 Dark Chocolate Banana in Clear Plastic Can

FRUIT-27 Yellow Chocolate Banana in Clear Plastic Can