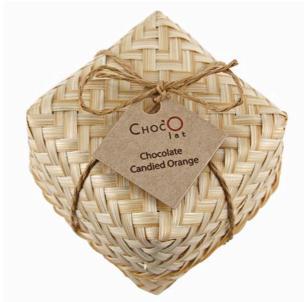

## Chocolate Fruits in Bamboo Basket, 50 grams

All chocolate-coated fruits have a shelf life of 12 months

Chocolate Coated fruits in Bamboo Basket 50 grams; 7x7x6 cm

PGN-4p Pink Chocolate Raspberries In bamboo basket

PGN-11y Yellow Chocolate Banana In bamboo basket

PGN-11d Dark Chocolate Banana In bamboo basket

PGN-15r Chocolate Cranberries In bamboo basket

PGN-4d Dark Chocolate Raspberries In bamboo basket

**PGN-18** Chocolate Candied Orange In bamboo basket

FRUIT-67 Milk Chocolate Raspberries in Small Bamboo Chalong

FRUIT-68 Chocolate Candied Orange in Chalong

FRUIT-69 Dark Chocolate Goji Berries in Small Bamboo Chalong

FRUIT-70 Pink Chocolate Raspberries in Small Bamboo Chalong