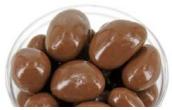

FRUIT-25 Milk Chocolate Raisins in Clear Plastic Can

FRUIT-33 Dark Chocolate Spicy Tamarind in Clear Plastic Can

FRUIT-32 Mango-Yogurt Chocolate Mango in Clear Plastic Can

FRUIT-29 Chocolate Cranberries in Clear Plastic Can

FRUIT-111 Milk Chocolate Raisins in Korken Glass Jar, 100 g

FRUIT-113 Dark Chocolate Spicy Tamarind in Korken Glass Jar, 100 g

FRUIT-110 Mango-Yogurt Chocolate Mango in Korken Glass Jar, 100 g

FRUIT-116 Chocolate Cranberries in Korken Glass Jar, 100 g