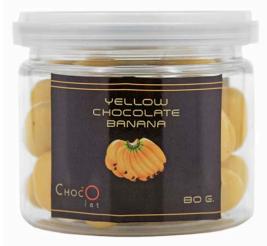

## **Chocolate Fruits in Clear Plastic Can of 80 grams**

**Chocolate Coated Fruits in Clear Plastic Can** 80 grams; 7 cm Diameter x 6 cm Height

FRUIT-28 Dark Chocolate Banana in Clear Plastic Can

FRUIT-27 Yellow Chocolate Banana in Clear Plastic Can