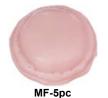

Mac<sup>\*</sup> Litchi A white chocolate ganache, flavored with Litchi puree and Litchi brandy, in a light pink chocolate macaroon shell Approximately 10 g. S: 3 cm ∅ x 2 cm. Shelf Life: 45 days. MOQ: 50 pieces