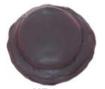

MF-3pc Mac' Blackcurrant A semi-bitter chocolate ganache, flavored with blackcurrant puree and crème de cassis, in a violet chocolate macaroon shell Approximately 10 g. S: 3 cm Ø x 2 cm. Shelf Life: 45 days. MOQ: 50 pieces