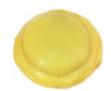

MF-4pc Mac' Passion Fruit & Coconut A white chocolate ganache with grated coconut, flavored with passion fruit juice, in a yellow chocolate macaroon shell (Non-alcoholic). Approximately 10 g. S: 3 cm Ø x 2 cm. Shelf Life: 45 days. MOQ: 50 pieces