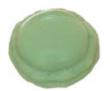

#### MCH-3pc Mac' Pistachio

A pistachio praline with crispy flakes in a green chocolate macaroon shell (Non-alcoholic).

Approximately10 g. S: 3 cm Ø x 2 cm. Shelf Life: 45 days. MOQ: 50 pieces Baht 9 per piece