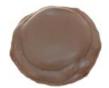

## MCH-4pc Mac' Hazelnut

A hazelnut and almond praline in a milk chocolate macaroon shell (Non-alcoholic). Approximately10 g. S: 3 cm  $\emptyset$  x 2 cm. Shelf Life: 45 days. MOQ: 50 pieces Baht 9 per piece