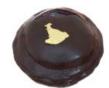

# **Mac Choc Chocolate Pralines Collection**

MCH-1pc Mac' Saint Domingue

An exotic dark chocolate ganache from Saint Domingue Caribbean Island in a dark chocolate macaroon shell (Non-alcoholic). Approximately10 g. S: 3 cm  $\varnothing$  x 2 cm. Shelf Life: 45 days. MOQ: 50 pieces

Baht 9 per piece