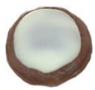

# MCH-5pc Mac' Crème Brûlée

A white chocolate ganache, crème brûlée flavored in a white chocolate macaroon shell (Non-alcoholic). Approximately 10 g. S: 3 cm  $\varnothing$  x 2 cm. Shelf Life: 45 days. MOQ: 50 pieces

Baht 9 per piece

CHOCOL : Tel: 02 295 0830; Fax: 02 295 0831; Email: sales@chocolat.bz; web: www.chocolat.bz; Thursday, June 24, 21