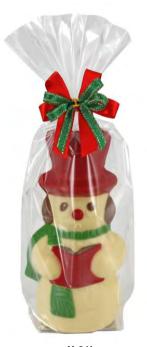

X-33b 4 colors chocolate snowman with top hat and book Weight: 90 g; Height: 12.5 cm; Size: 7 x 6 cm Shelf Life: 6 months

X-81b Packaged 4 colors Chocolate Snowman with Top Hat Weight: 90 g; Height: 12.5 cm; Size: 7 x 6 cm Shelf Life: 6 months