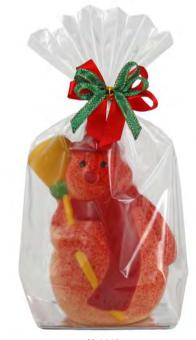

The enclosed chocolate snowmen are also available in 1 or 2 colors

X-121b Packaged 4 colors small chocolate snowman with broom and hat Weight: 25 g; Height: 7 cm; Diameter: 5 cm Shelf Life: 6 months

X-60b 4 colors small chocolate snowman with broom and hat Weight: 25 g; Height: 7 cm; Diameter: 5 cm Shelf Life: 6 months