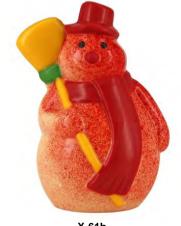

X-61b 4 colors chocolate snowman with broom and hat Weight: 70 g; Height: 11 cm; Diameter: 8.5 cm Shelf Life: 6 months

X-122b Packaged 4 colors chocolate snowman with broom and hat Weight: 70 g; Height: 11 cm; Diameter: 8.5 cm Shelf Life: 6 months