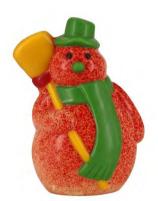

The enclosed chocolate snowmen are also available in 1 or 2 colors

X-121b Packaged 4 colors small chocolate snowman with broom and hat Weight: 25 g; Height: 7 cm; Diameter: 5 cm Shelf Life: 6 months

X-60b 4 colors small chocolate snowman with broom and hat Weight: 25 g; Height: 7 cm; Diameter: 5 cm Shelf Life: 6 months

X-61b 4 colors chocolate snowman with broom and hat Weight: 70 g; Height: 11 cm; Diameter: 8.5 cm Shelf Life: 6 months

X-122b Packaged 4 colors chocolate snowman with broom and hat Weight: 70 g; Height: 11 cm; Diameter: 8.5 cm Shelf Life: 6 months