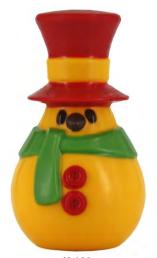

The enclosed chocolate snowmen are also available in 1 or 2 colors

X-56b 4 colors chocolate snowman Weight: 170 g; Height: 15.5 cm; Size: 10.5 x 10 cm Shelf Life: 6 months

PX-56b Packaged 4 colors chocolate snowman Weight: 170 g; Height: 15.5 cm; Size: 10.5 x 10 cm Shelf Life: 6 months