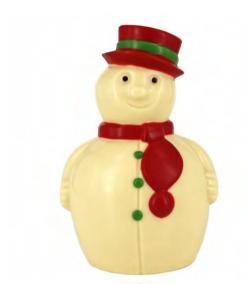

The enclosed chocolate snowmen are also available in 1 or 2 colors

X-56b 4 colors chocolate snowman Weight: 170 g; Height: 15.5 cm; Size: 10.5 x 10 cm Shelf Life: 6 months

PX-56b Packaged 4 colors chocolate snowman Weight: 170 g; Height: 15.5 cm; Size: 10.5 x 10 cm Shelf Life: 6 months