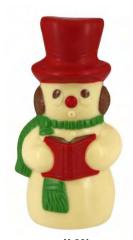

X-33b 4 colors chocolate snowman with top hat and book Weight: 90 g; Height: 12.5 cm; Size: 7 x 6 cm Shelf Life: 6 months

X-81b Packaged 4 colors Chocolate Snowman with Top Hat Weight: 90 g; Height: 12.5 cm; Size: 7 x 6 cm Shelf Life: 6 months