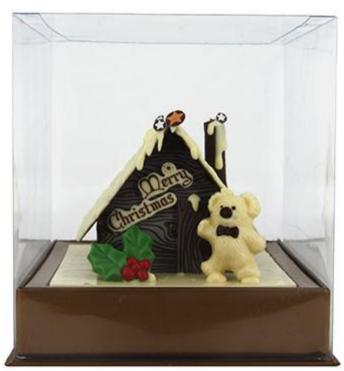

X-38b Medium chocolate house with Merry Christmas wording Color of your choice is available on request Weight: 285 g; Length: 11 cm, Width: 9 cm, Height: 12 cm Shelf Life: 6 months

X-67 Packaged small chocolate house with Merry Christmas wording Packaging will be send separately for customers outside of Bangkok Weight: 260 g; Length: 10 cm, Width: 8cm, Height: 10 cm Shelf Life: 6 months

X-68 Packaged medium chocolate house with Merry Christmas wording Packaging will be send separately for customers outside of Bangkok Weight: 285 g; Length: 11 cm, Width: 9 cm, Height: 12 cm Shelf Life: 6 months