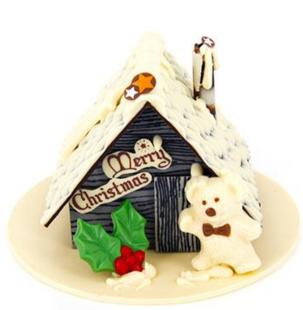

## **Chocolate Houses Catalog**

X-38a Small chocolate house with Merry Christmas wording Color of your choice is available on request Weight: 260 g; Length: 10 cm, Width: 8cm, Height: 10 cm Shelf Life: 6 months