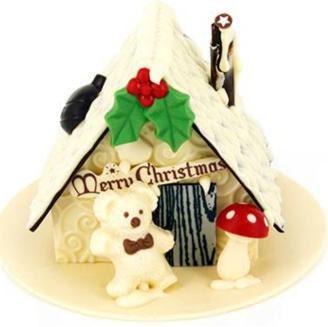

X-38b Medium chocolate house with Merry Christmas wording Color of your choice is available on request Weight: 285 g; Length: 11 cm, Width: 9 cm, Height: 12 cm Shelf Life: 6 months

X-67 Packaged small chocolate house with Merry Christmas wording Packaging will be send separately for customers outside of Bangkok Weight: 260 g; Length: 10 cm, Width: 8cm, Height: 10 cm Shelf Life: 6 months