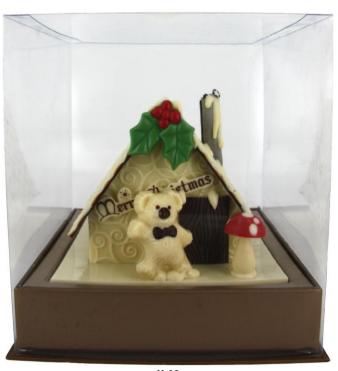

X-38b Medium chocolate house with Merry Christmas wording Color of your choice is available on request Weight: 285 g; Length: 11 cm, Width: 9 cm, Height: 12 cm Shelf Life: 6 months

X-67 Packaged small chocolate house with Merry Christmas wording Packaging will be send separately for customers outside of Bangkok Weight: 260 g; Length: 10 cm, Width: 8cm, Height: 10 cm Shelf Life: 6 months

X-68 Packaged medium chocolate house with Merry Christmas wording Packaging will be send separately for customers outside of Bangkok Weight: 285 g; Length: 11 cm, Width: 9 cm, Height: 12 cm Shelf Life: 6 months