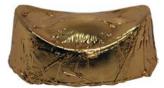

#### Chocolate Jinbao with Filling Hand Wrapped in Gold Foil

4.2 cm x 2.5 cm; H: 1.8 cm; Approximate Weight: 10 grams; Shelf Life: 3 months; Minimum Order: 50 pieces

CNY-89d Dark chocolate Jinbao with Yuzu praline in Gold foil Baht 18 per Piece