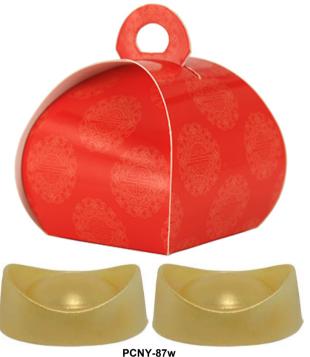

#### **Chocolate Jinbao with Filling**

4.2 cm x 2.5 cm; H: 1.8 cm; Approximate Weight: 10 grams; Shelf Life: 45 days; Minimum Order: 50 pieces

CNY-87d Dark chocolate Jinbao with Yuzu praline brushed with edible Gold powder Baht 14 per Piece

CNY-87w White chocolate Jinbao with black sesame praline brushed with edible Gold powder Baht 14 per Piece

CNY-87m Milk chocolate Jinbao With Gogi berry praline Brushed with Edible Gold Powder Baht 14 per Piece