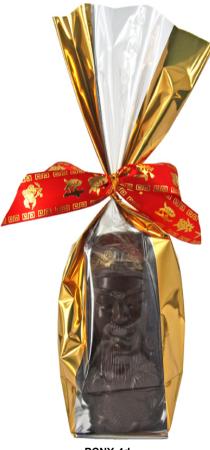

CNY-37c Hollow white and Gold chocolate Zhaocai Jinbao in small red and Gold purse Baht 65

Size: width 4 cm x 4 cm; Height 6.5 cm; 25 g; Shelf Life: 6 months

CNY-2d Dark Chocolate Chinese Man with Cane and Heart Size: 9x5.6x5.4 cm; Weight: 35 g Shelf Life: 12 months Baht 57

**CNY-3d**Dark Chocolate Chinese Man with Gold Jinbao and Child Size: 9.1x5.8x4.7 cm; Weight: 35 g Shelf Life: 12 months Baht 57

CNY-4d Dark Chocolate Chinese Man Size: 9.2 cm x 6.1 cm x 4.9 cm Weight: 35 g Shelf Life: 12 months Baht 57

PCNY-2d Packaged Dark Chocolate Chinese Man with Cane and Heart Baht 82

Packaged Dark Chocolate Chinese Man with Gold Jinbao and Child Baht 82

PCNY-4d Packaged
Dark Chocolate Chinese Man Baht 82

CNY-76d Dark Chocolate Kneeling Chinese Soldier Baht 20