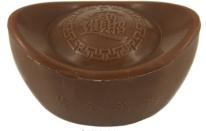

CNY-11d Hollow dark chocolate Zhaocai Jinbao Baht 44

CNY-11m Hollow milk chocolate Zhaocai Jinbao Baht 44

Size: 5.6 x 3.4 x 3 cm; 25 g; Shelf Life: 6 months

CNY-11w Hollow white chocolate Zhaocai Jinbao Baht 44