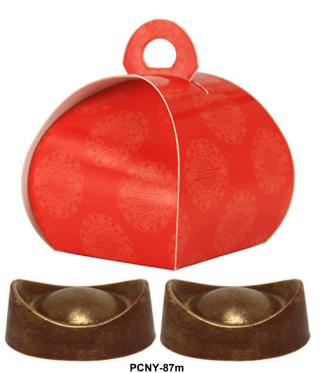

CNY-87w White chocolate Jinbao with black sesame praline brushed with edible Gold powder Baht 14 per Piece

CNY-87m Milk chocolate Jinbao With Gogi berry praline Brushed with Edible Gold Powder Baht 14 per Piece