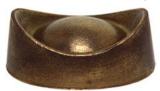

#### Plain Chocolate Jinbao

4.2 cm x 2.5 cm; H: 1.8 cm; Approximate Weight: 10 grams; Shelf Life: 3 months; Minimum Order: 50 pieces

CNY-86d Dark chocolate Jinbao brushed with edible Gold powder Baht 12 per Piece

CNY-86w White chocolate Jinbao brushed with edible Gold powder Baht 12 per Piece

CNY-86m Milk chocolate Jinbao brushed with edible Gold powder Baht 12 per Piece