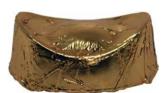

#### Chocolate Jinbao with Filling Hand Wrapped in Gold Foil

4.2 cm x 2.5 cm; H: 1.8 cm; Approximate Weight: 10 grams; Shelf Life: 3 months; Minimum Order: 50 pieces

CNY-89d Dark chocolate Jinbao with Yuzu praline in Gold foil Baht 18 per Piece