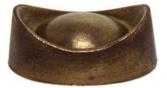

#### Plain Chocolate Jinbao

4.2 cm x 2.5 cm; H: 1.8 cm; Approximate Weight: 10 grams; Shelf Life: 3 months; Minimum Order: 50 pieces

CNY-86d Dark chocolate Jinbao brushed with edible Gold powder Baht 12 per Piece

CNY-86w White chocolate Jinbao brushed with edible Gold powder Baht 12 per Piece

CNY-86m Milk chocolate Jinbao brushed with edible Gold powder Baht 12 per Piece