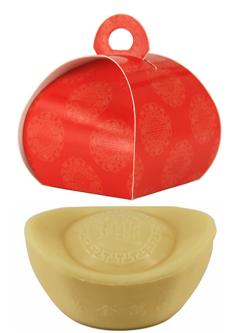

#### The packaging and chocolates will be sent separately to customers outside Bangkok

CNY-37d Hollow dark and Gold chocolate Zhaocai Jinbao in small red and Gold purse Baht 65

Hollow milk and Gold chocolate Zhaocai Jinbao in small red and Gold purse Baht 65

CNY-37c Hollow white and Gold chocolate Zhaocai Jinbao in small red and Gold purse Baht 65

Size: width 4 cm x 4 cm; Height 6.5 cm; 25 g; Shelf Life: 6 months

CNY-2d Dark Chocolate Chinese Man with Cane and Heart Size: 9x5.6x5.4 cm; Weight: 35 g Shelf Life: 12 months Baht 57