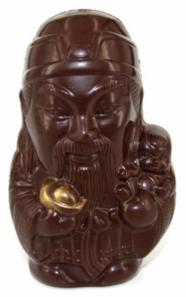

**CNY-3d**Dark Chocolate Chinese Man with Gold Jinbao and Child Size: 9.1x5.8x4.7 cm; Weight: 35 g Shelf Life: 12 months Baht 57

CNY-4d Dark Chocolate Chinese Man Size: 9.2 cm x 6.1 cm x 4.9 cm Weight: 35 g Shelf Life: 12 months Baht 57