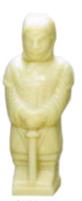

CNY-76m Milk Chocolate Kneeling Chinese Soldier Baht 20

CNY-76w White Chocolate Kneeling Chinese Soldier Baht 20

Height: 7.6 cm; Length: 3.6 cm; Width: 2.5 cm; Weight: 25 grams; Shelf Life: 12 months Minimum order 25 pieces