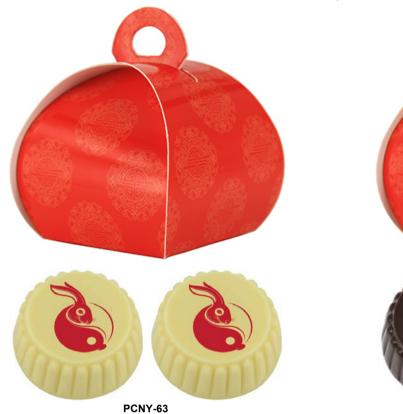

3.4 cm diameter, 10 grams, Shelf Life: 3 months, Minimum Order 50 pieces

**CNY-63** Black sesame praline in a white chocolate covering with red year of the rabbit graphic Baht 13 per piece

CNY-64 Yuzu praline in a dark chocolate covering with Gold year of the rabbit graphic Baht 13 per piece

Medium Chinese red and Gold purse with 2 black sesame pralines Baht 45

PCNY-64 Medium Chinese red and Gold purse with 2 Yuzu pralines Baht 45

PCNY-65 Medium Chinese red and Gold purse with 2 Gogi berry pralines Baht 45