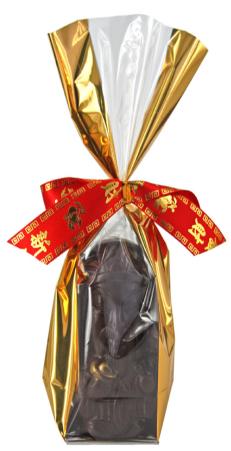

CNY-91m Milk chocolate rabbit brushed with edible Gold H: 11.9 cm; L: 5.3 cm; W: 5.4 cm Approximate Weight: 45 grams Shelf Life: 6 months Baht 75 per piece

PCNY-91m

Milk chocolate rabbit brushed with edible Gold packaged in clear bag with Chinese bowtie
H: 11.9 cm; L: 5.3 cm; W: 5.4 cm
Approximate Weight: 45 grams Shelf Life: 6 months Baht 95 per piece