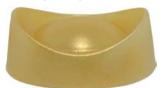

CNY-11d Hollow dark chocolate Zhaocai Jinbao Baht 44

CNY-11m Hollow milk chocolate Zhaocai Jinbao Baht 44

Size: 5.6 x 3.4 x 3 cm; 25 g; Shelf Life: 6 months

CNY-11w Hollow white chocolate Zhaocai Jinbao Baht 44