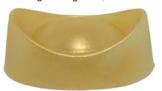

#### Plain Chocolate Jinbao

4.2 cm x 2.5 cm; H: 1.8 cm; Approximate Weight: 10 grams; Shelf Life: 3 months; Minimum Order: 50 pieces

CNY-86d Dark chocolate Jinbao brushed with edible Gold powder Baht 12 per Piece

CNY-86w White chocolate Jinbao brushed with edible Gold powder Baht 12 per Piece

CNY-86m Milk chocolate Jinbao brushed with edible Gold powder Baht 12 per Piece