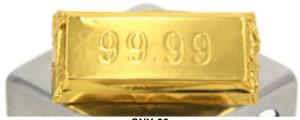

CNY-30 99.99 Mandarin chocolate bar wrapped in gold foil Weight: 9 g; Shelf Life: 6 months Baht 18 per Pc

CNY-31 Chinese red purse with 2 Mandarin chocolate bars wrapped in gold foil Shelf Life: 6 months Baht 66