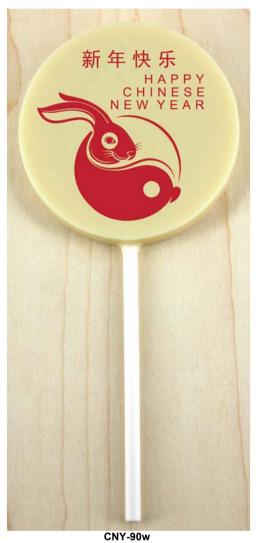

Dark chocolate lollipop with Gold year of the rabbit graphic wrapped in a clear plastic envelope
Size: 5.7 cm diameter, approximately 23 g; Shelf Life: 6 months
Baht 44 per piece

White chocolate lollipop with red year of the tiger graphic wrapped in a clear plastic envelop Size: 5.7 cm diameter, approximately 23 g; Shelf Life: 6 months Baht 44 per piece