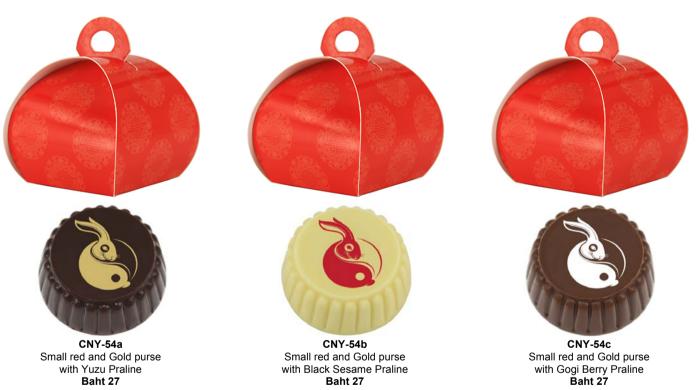

3.4 cm diameter, 10 grams, Shelf Life: 3 months, Minimum Order 50 pieces

**CNY-63** Black sesame praline in a white chocolate covering with red year of the rabbit graphic Baht 13 per piece

CNY-64 Yuzu praline in a dark chocolate covering with Gold year of the rabbit graphic Baht 13 per piece

CNY-65 Gogi Berry praline in a milk chocolate covering with white year of the rabbit Graphic Baht 13 per piece

Medium Chinese red and Gold purse with 2 black sesame pralines Baht 45

PCNY-64 Medium Chinese red and Gold purse with 2 Yuzu pralines Baht 45

PCNY-65 Medium Chinese red and Gold purse with 2 Gogi berry pralines Baht 45