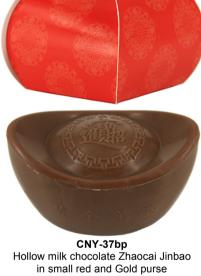

### The packaging and chocolates will be sent separately to customers outside Bangkok

CNY-37dp Hollow dark chocolate Zhaocai Jinbao in small red and Gold purse Baht 57

Baht 57

CNY-37cp Hollow white chocolate Zhaocai Jinbao in small red and Gold purse Baht 57