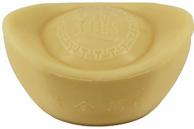

CNY-11d Hollow dark chocolate Zhaocai Jinbao Baht 44

CNY-11m Hollow milk chocolate Zhaocai Jinbao Baht 44

Size: 5.6 x 3.4 x 3 cm; 25 g; Shelf Life: 6 months

CNY-11w Hollow white chocolate Zhaocai Jinbao Baht 44