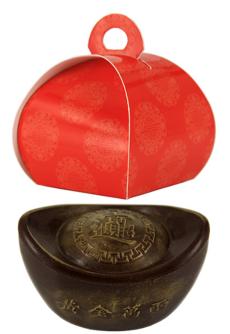

### The packaging and chocolates will be sent separately to customers outside Bangkok

CNY-37dp Hollow dark chocolate Zhaocai Jinbao in small red and Gold purse Baht 57

Baht 57

CNY-37cp Hollow white chocolate Zhaocai Jinbao in small red and Gold purse Baht 57

#### The packaging and chocolates will be sent separately to customers outside Bangkok

CNY-37d Hollow dark and Gold chocolate Zhaocai Jinbao in small red and Gold purse Baht 65

Hollow milk and Gold chocolate Zhaocai Jinbao in small red and Gold purse Baht 65