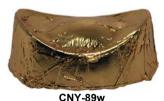

#### Chocolate Jinbao with Filling Hand Wrapped in Gold Foil

4.2 cm x 2.5 cm; H: 1.8 cm; Approximate Weight: 10 grams; Shelf Life: 3 months; Minimum Order: 50 pieces

CNY-89d Dark chocolate Jinbao with Yuzu praline in Gold foil Baht 18 per Piece

White chocolate Jinbao with black sesame praline filling in Gold foil Baht 18 per Piece

CNY-89m Milk chocolate Jinbao with Gogi berry praline in Gold foil Baht 18 per Piece