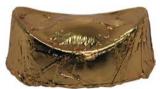

#### Chocolate Jinbao with Filling Hand Wrapped in Gold Foil

4.2 cm x 2.5 cm; H: 1.8 cm; Approximate Weight: 10 grams; Shelf Life: 3 months; Minimum Order: 50 pieces

CNY-89d Dark chocolate Jinbao with Yuzu praline in Gold foil Baht 18 per Piece