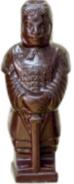

CNY-76m Milk Chocolate Kneeling Chinese Soldier Baht 20

CNY-76w White Chocolate Kneeling Chinese Soldier Baht 20

Height: 7.6 cm; Length: 3.6 cm; Width: 2.5 cm; Weight: 25 grams; Shelf Life: 12 months Minimum order 25 pieces