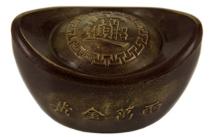

CNY-11d Hollow dark chocolate Zhaocai Jinbao Baht 44

CNY-11m Hollow milk chocolate Zhaocai Jinbao Baht 44

Size: 5.6 x 3.4 x 3 cm; 25 g; Shelf Life: 6 months

CNY-11w Hollow white chocolate Zhaocai Jinbao Baht 44