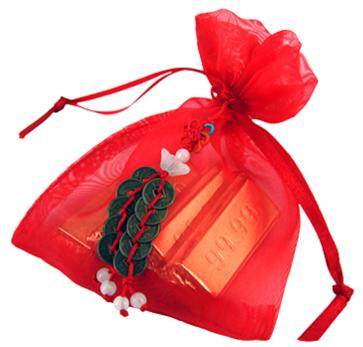

CNY-30 99.99 Mandarin chocolate bar wrapped in gold foil Weight: 9 g; Shelf Life: 6 months Baht 18 per Pc

CNY-31 Chinese red purse with 2 Mandarin chocolate bars wrapped in gold foil Shelf Life: 6 months Baht 66

CNY-32 Chinese red purse with 4 Mandarin chocolate bars wrapped in gold foil Shelf Life: 6 months **Baht 100** 

**CNY-84**Chinese red purse with chocolate coated candied orange 40 grams; Shelf Life: 6 months Baht 68