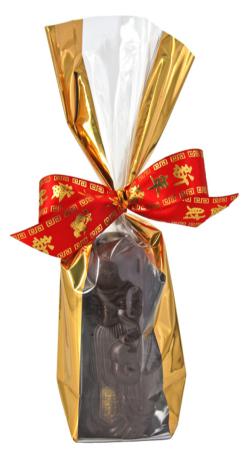

PCNY-2d Packaged Dark Chocolate Chinese Man with Cane and Heart Baht 82

Packaged Dark Chocolate Chinese Man with Gold Jinbao and Child Baht 82

PCNY-4d Packaged
Dark Chocolate Chinese Man Baht 82

CNY-76d Dark Chocolate Kneeling Chinese Soldier Baht 20