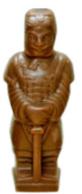

CNY-77d Dark Chocolate Chinese Soldier Baht 10

CNY-77m Milk Chocolate Chinese Soldier Baht 10

White Chocolate Chinese Soldier Baht 10

Height: 6.4 cm; Length: 2.4 cm; Width: 1.5 cm; Weight: 13 grams; Shelf Life: 12 months Minimum order 40 pieces