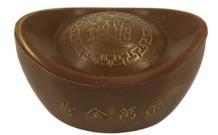

Size: width 4 cm x 4 cm; Height 6.5 cm; 25 g; Shelf Life: 6 months

CNY-11dg Hollow dark and Gold chocolate Zhaocai Jinbao Baht 51

CNY-11mg Hollow milk and Gold chocolate Zhaocai Jinbao Baht 51

Size: 5.6 x 3.4 x 3 cm; 25 g; Shelf Life: 6 months

CNY-11wg Hollow white and Gold chocolate Zhaocai Jinbao Baht 51