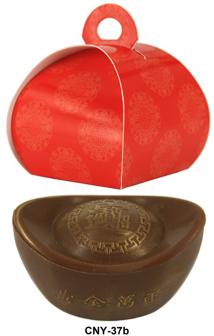

### The packaging and chocolates will be sent separately to customers outside Bangkok

CNY-37dp Hollow dark chocolate Zhaocai Jinbao in small red and Gold purse Baht 57

Baht 57

CNY-37cp Hollow white chocolate Zhaocai Jinbao in small red and Gold purse Baht 57

#### The packaging and chocolates will be sent separately to customers outside Bangkok

CNY-37d Hollow dark and Gold chocolate Zhaocai Jinbao in small red and Gold purse Baht 65

Hollow milk and Gold chocolate Zhaocai Jinbao in small red and Gold purse Baht 65