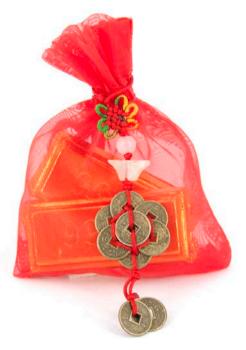

## The packaging and pralines will be sent separately to customers outside Bangkok

Purse Size: 4 cm x 4 cm, Shelf Life: 3 months

The packaging and pralines will be sent separately to customers outside Bangkok Purse Size: 5 cm x 5 cm; Shelf Life: 3 months

Medium Chinese red and Gold purse with 2 black sesame pralines Baht 45

PCNY-64 Medium Chinese red and Gold purse with 2 Yuzu pralines Baht 45

PCNY-65 Medium Chinese red and Gold purse with 2 Gogi berry pralines Baht 45