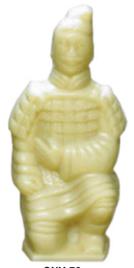

CNY-76m Milk Chocolate Kneeling Chinese Soldier Baht 20

CNY-76w White Chocolate Kneeling Chinese Soldier Baht 20

Height: 7.6 cm; Length: 3.6 cm; Width: 2.5 cm; Weight: 25 grams; Shelf Life: 12 months Minimum order 25 pieces