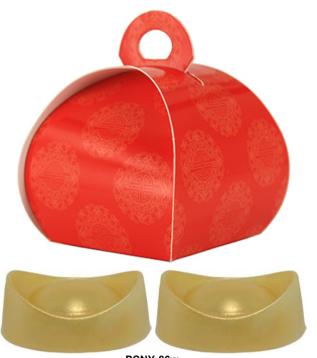

# The packaging and pralines will be sent separately to customers outside Bangkok Purse Size: 5 cm x 5 cm; Shelf Life: 6 months

PCNY-86d 2 dark chocolate Jinbao brushed with edible Gold powder in red and Gold purse Baht 42

PCNY-86w 2 white chocolate Jinbao brushed with edible Gold powder in red and Gold purse Baht 42

2 milk chocolate Jinbao brushed with edible Gold powder in red and Gold purse Baht 42