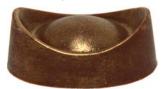

#### Plain Chocolate Jinbao

4.2 cm x 2.5 cm; H: 1.8 cm; Approximate Weight: 10 grams; Shelf Life: 3 months; Minimum Order: 50 pieces

CNY-86d Dark chocolate Jinbao brushed with edible Gold powder Baht 12 per Piece

CNY-86w White chocolate Jinbao brushed with edible Gold powder Baht 12 per Piece

CNY-86m Milk chocolate Jinbao brushed with edible Gold powder Baht 12 per Piece