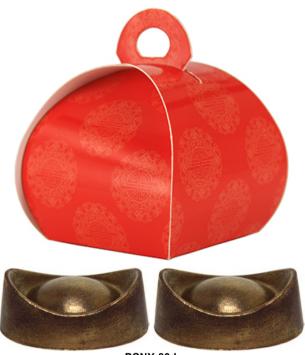

# The packaging and pralines will be sent separately to customers outside Bangkok Purse Size: 5 cm x 5 cm; Shelf Life: 6 months

PCNY-86d 2 dark chocolate Jinbao brushed with edible Gold powder in red and Gold purse Baht 42

PCNY-86w 2 white chocolate Jinbao brushed with edible Gold powder in red and Gold purse Baht 42

2 milk chocolate Jinbao brushed with edible Gold powder in red and Gold purse Baht 42