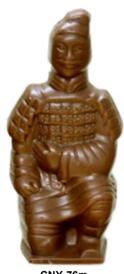

CNY-76m Milk Chocolate Kneeling Chinese Soldier Baht 20

CNY-76w White Chocolate Kneeling Chinese Soldier Baht 20

Height: 7.6 cm; Length: 3.6 cm; Width: 2.5 cm; Weight: 25 grams; Shelf Life: 12 months Minimum order 25 pieces

CNY-77d Dark Chocolate Chinese Soldier Baht 10

CNY-77m Milk Chocolate Chinese Soldier Baht 10

White Chocolate Chinese Soldier Baht 10

Height: 6.4 cm; Length: 2.4 cm; Width: 1.5 cm; Weight: 13 grams; Shelf Life: 12 months Minimum order 40 pieces