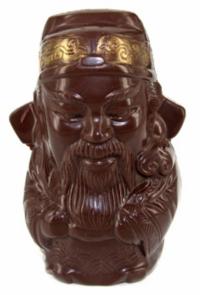

**CNY-3d**Dark Chocolate Chinese Man with Gold Jinbao and Child Size: 9.1x5.8x4.7 cm; Weight: 35 g Shelf Life: 12 months Baht 57

CNY-4d Dark Chocolate Chinese Man Size: 9.2 cm x 6.1 cm x 4.9 cm Weight: 35 g Shelf Life: 12 months Baht 57