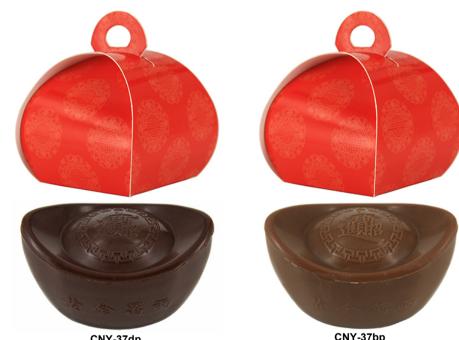

### The packaging and chocolates will be sent separately to customers outside Bangkok

CNY-37dp Hollow dark chocolate Zhaocai Jinbao in small red and Gold purse Baht 57

Baht 57

CNY-37cp Hollow white chocolate Zhaocai Jinbao in small red and Gold purse Baht 57