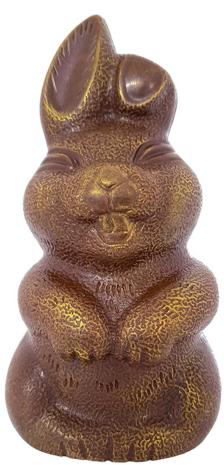

CNY-91m Milk chocolate rabbit brushed with edible Gold H: 11.9 cm; L: 5.3 cm; W: 5.4 cm Approximate Weight: 45 grams Shelf Life: 6 months Baht 75 per piece

PCNY-91m

Milk chocolate rabbit brushed with edible Gold packaged in clear bag with Chinese bowtie
H: 11.9 cm; L: 5.3 cm; W: 5.4 cm
Approximate Weight: 45 grams Shelf Life: 6 months Baht 95 per piece