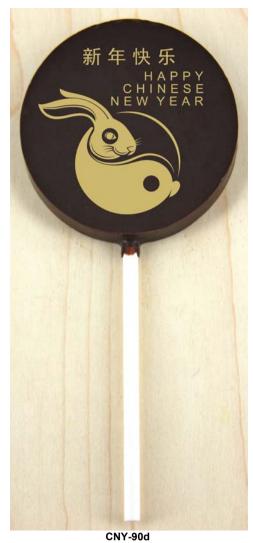

Dark chocolate lollipop with Gold year of the rabbit graphic wrapped in a clear plastic envelope
Size: 5.7 cm diameter, approximately 23 g; Shelf Life: 6 months
Baht 44 per piece

White chocolate lollipop with red year of the tiger graphic wrapped in a clear plastic envelop Size: 5.7 cm diameter, approximately 23 g; Shelf Life: 6 months Baht 44 per piece