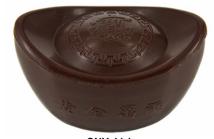

CNY-11d Hollow dark chocolate Zhaocai Jinbao Baht 44

CNY-11m Hollow milk chocolate Zhaocai Jinbao Baht 44

Size: 5.6 x 3.4 x 3 cm; 25 g; Shelf Life: 6 months

CNY-11w Hollow white chocolate Zhaocai Jinbao Baht 44