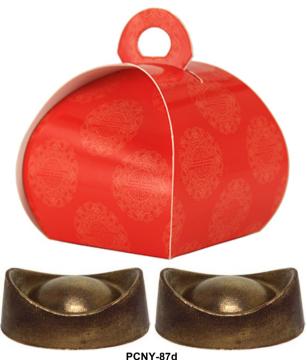

#### **Chocolate Jinbao with Filling**

4.2 cm x 2.5 cm; H: 1.8 cm; Approximate Weight: 10 grams; Shelf Life: 45 days; Minimum Order: 50 pieces

CNY-87d Dark chocolate Jinbao with Yuzu praline brushed with edible Gold powder Baht 14 per Piece

CNY-87w White chocolate Jinbao with black sesame praline brushed with edible Gold powder Baht 14 per Piece

CNY-87m Milk chocolate Jinbao With Gogi berry praline Brushed with Edible Gold Powder Baht 14 per Piece