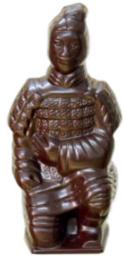

PCNY-2d Packaged Dark Chocolate Chinese Man with Cane and Heart Baht 82

Packaged Dark Chocolate Chinese Man with Gold Jinbao and Child Baht 82

PCNY-4d Packaged
Dark Chocolate Chinese Man Baht 82

CNY-76d Dark Chocolate Kneeling Chinese Soldier Baht 20

CNY-76m Milk Chocolate Kneeling Chinese Soldier Baht 20

CNY-76w White Chocolate Kneeling Chinese Soldier Baht 20

Height: 7.6 cm; Length: 3.6 cm; Width: 2.5 cm; Weight: 25 grams; Shelf Life: 12 months Minimum order 25 pieces