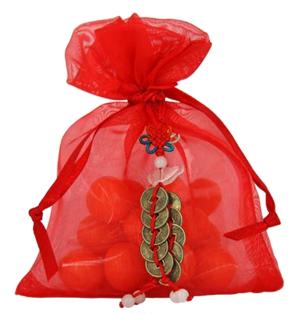

CNY-30 99.99 Mandarin chocolate bar wrapped in gold foil Weight: 9 g; Shelf Life: 6 months Baht 18 per Pc

CNY-31 Chinese red purse with 2 Mandarin chocolate bars wrapped in gold foil Shelf Life: 6 months Baht 66

CNY-32 Chinese red purse with 4 Mandarin chocolate bars wrapped in gold foil Shelf Life: 6 months **Baht 100** 

**CNY-84**Chinese red purse with chocolate coated candied orange 40 grams; Shelf Life: 6 months Baht 68