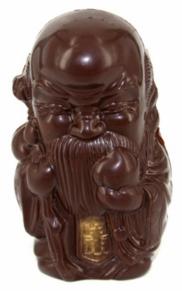

CNY-37c Hollow white and Gold chocolate Zhaocai Jinbao in small red and Gold purse Baht 65

Size: width 4 cm x 4 cm; Height 6.5 cm; 25 g; Shelf Life: 6 months

CNY-2d Dark Chocolate Chinese Man with Cane and Heart Size: 9x5.6x5.4 cm; Weight: 35 g Shelf Life: 12 months Baht 57