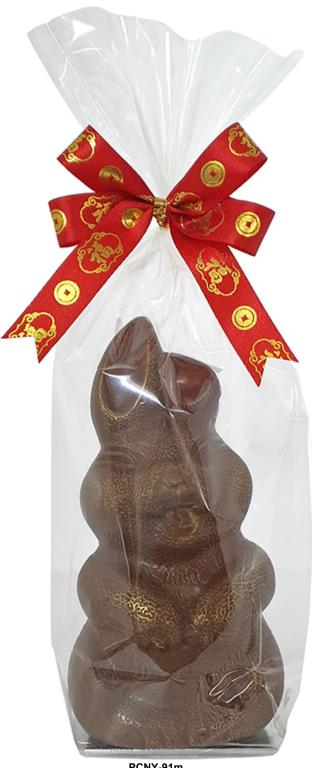

CNY-91m Milk chocolate rabbit brushed with edible Gold H: 11.9 cm; L: 5.3 cm; W: 5.4 cm Approximate Weight: 45 grams Shelf Life: 6 months Baht 75 per piece

PCNY-91m

Milk chocolate rabbit brushed with edible Gold packaged in clear bag with Chinese bowtie
H: 11.9 cm; L: 5.3 cm; W: 5.4 cm
Approximate Weight: 45 grams Shelf Life: 6 months Baht 95 per piece