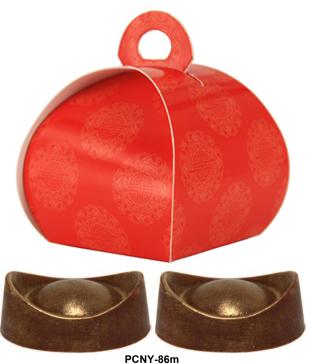

#### Plain Chocolate Jinbao

4.2 cm x 2.5 cm; H: 1.8 cm; Approximate Weight: 10 grams; Shelf Life: 3 months; Minimum Order: 50 pieces

CNY-86d Dark chocolate Jinbao brushed with edible Gold powder Baht 12 per Piece

CNY-86w White chocolate Jinbao brushed with edible Gold powder Baht 12 per Piece

CNY-86m Milk chocolate Jinbao brushed with edible Gold powder Baht 12 per Piece