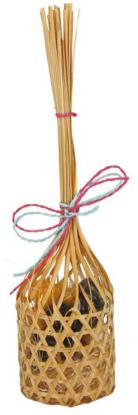

## **Special Edition**

To celebrate the Thai New Year,

all the enclosed Thai pouches are filled with Thai dried fruits and rice berry cereal coated with chocolate. This is the perfect gift to offer your guests as a welcome room amenity, for room turndown or just after the meal in any of your restaurant.

Depending of your order, we will mix the pouch designs in a random fashion.

Pouch: 8.5 x 12 cm; Shelf life: 6 months

SONGCCRBC-5j Dark chocolate crispy rice berry cereal in Thai pouch Approximately 35 g per pouch