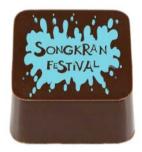

#### SONG-20

Round dark chocolate with 2 colors Songkran festival graphic Size: 3 cm diameter Box of 50 pieces; S.L: 9 months