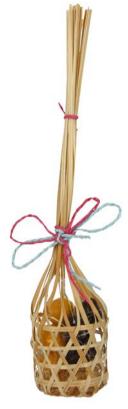

## **Special Edition**

To celebrate the Thai New Year,

all the enclosed Thai pouches are filled with Thai dried fruits and rice berry cereal coated with chocolate. This is the perfect gift to offer your guests as a welcome room amenity, for room turndown or just after the meal in any of your restaurant.

Depending of your order, we will mix the pouch designs in a random fashion.

Pouch: 8.5 x 12 cm; Shelf life: 6 months

SONGCCRBC-5j Dark chocolate crispy rice berry cereal in Thai pouch Approximately 35 g per pouch