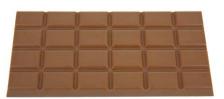

Chocolate bar wrapped in Gold foil and packed in an envelope with Songkran graphic, Thai stamp and your logo

**SONGBAR-1** Dark Chocolate Bar 61% 17.5 cm x 11.5 x 0.9 cm; 100 g Shelf Life: 12 months

SONGBAR-2 Milk Chocolate Bar 37% 17.5 cm x 11.5 cm; 100 g Shelf Life: 12 months