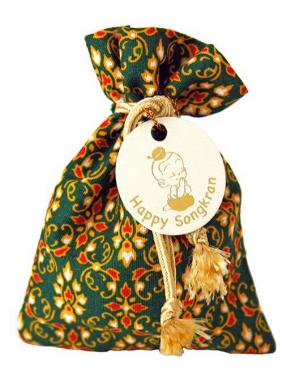

## **Special Edition**

To celebrate the Thai New Year,

all the enclosed Thai pouches are filled with Thai dried fruits and rice berry cereal coated with chocolate. This is the perfect gift to offer your guests as a welcome room amenity, for room turndown or just after the meal in any of your restaurant.

Depending of your order, we will mix the pouch designs in a random fashion.

Pouch: 8.5 x 12 cm; Shelf life: 6 months

SONGCCRBC-5j Dark chocolate crispy rice berry cereal in Thai pouch Approximately 35 g per pouch