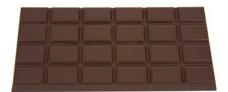

Chocolate bar wrapped in Gold foil and packed in an envelope with Songkran graphic, Thai stamp and your logo

**SONGBAR-1** Dark Chocolate Bar 61% 17.5 cm x 11.5 x 0.9 cm; 100 g Shelf Life: 12 months

SONGBAR-2 Milk Chocolate Bar 37% 17.5 cm x 11.5 cm; 100 g Shelf Life: 12 months