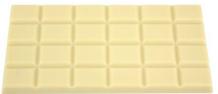

**SONGBAR-3** White Chocolate Bar 30% 17.5 cm x 11.5 cm; Weight: 100 g Shelf Life: 12 months

**SONGBAR-4** Dark Chocolate Bar 61% With Roasted Macadamia Nuts 17.5 cm x 11.5 x 0.9 cm; 100 g Shelf Life: 6 months