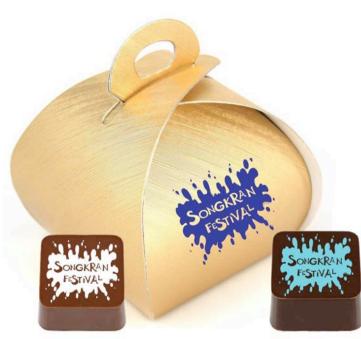

## SONG-26

Medium Gold purse with Songkran festival sticker and your choice of 2 Songkran pralines Please mention which pralines you need SONG-23, SONG-24 and SONG-25

SONG-1db

Dark chocolate bar with blue happy Songkran graphic filled with crispy cracriz cereals Width: 8.4 cm; Length: 5.4 cm; Weight: 32 grams Shelf life: 9 months