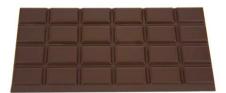

Chocolate bar wrapped in Gold foil and packed in an envelope with Songkran graphic, Thai stamp and your logo

**SONGBAR-1** Dark Chocolate Bar 61% 17.5 cm x 11.5 x 0.9 cm; 100 g Shelf Life: 12 months

SONGBAR-2 Milk Chocolate Bar 37% 17.5 cm x 11.5 cm; 100 g Shelf Life: 12 months