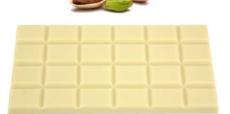

**SONGBAR-3** White Chocolate Bar 30% 17.5 cm x 11.5 cm; Weight: 100 g Shelf Life: 12 months

**SONGBAR-4** Dark Chocolate Bar 61% With Roasted Macadamia Nuts 17.5 cm x 11.5 x 0.9 cm; 100 g Shelf Life: 6 months