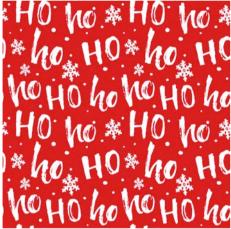

Cute gnome transfer sheet in black, red, white and pink colors

XMASTRANSFER-4 Hohoho transfer sheet in white color

Merry Xmas transfer sheet in red and green colors

XMASTRANSFER-6 Merry Christmas transfer sheet in red, white, gold and green colors