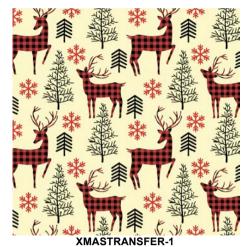

## **Christmas Transfer Sheets Catalog**

The transfer sheet size is 25x35 cm and there are 25 sheets per box; Shelf life is 12 months

Deer, tree and snowflake transfer sheet in black and red colors

Sugar cane, candy and snowflake transfer sheet in red and green colors