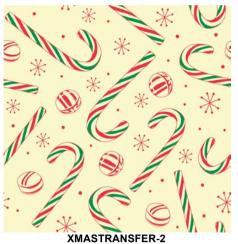

## **Christmas Transfer Sheets Catalog**

The transfer sheet size is 25x35 cm and there are 25 sheets per box; Shelf life is 12 months

Deer, tree and snowflake transfer sheet in black and red colors

Sugar cane, candy and snowflake transfer sheet in red and green colors