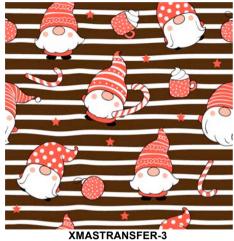

Cute gnome transfer sheet in black, red, white and pink colors

XMASTRANSFER-4 Hohoho transfer sheet in white color

Merry Xmas transfer sheet in red and green colors

XMASTRANSFER-6 Merry Christmas transfer sheet in red, white, gold and green colors