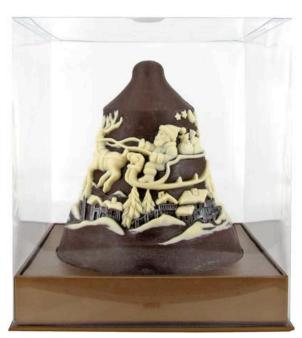

X-66 Packaged Chocolate bell with Santa Claus and reindeers Packaging will be send separately for customers outside of Bangkok

X-116 Packaged chocolate bell with angels Packaging will be send separately for customers outside of Bangkok