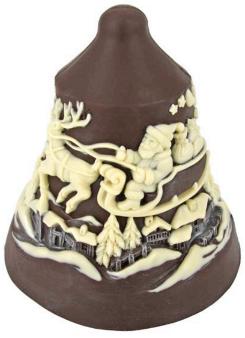

## All products have a shelf life of 6 months

XO-1 Chocolate bell with Santa Claus and reindeers Weight: 295 g; Height: 17 cm; Diameter: 16.2 cm

X-115 Chocolate bell with angels Weight: 295 g; Height: 17 cm; Diameter: 16.2 cm