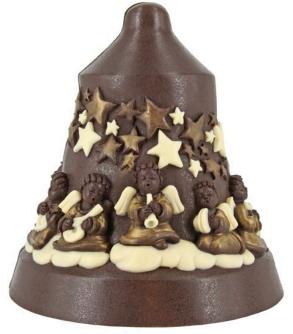

## All products have a shelf life of 6 months

XO-1 Chocolate bell with Santa Claus and reindeers Weight: 295 g; Height: 17 cm; Diameter: 16.2 cm

X-115 Chocolate bell with angels Weight: 295 g; Height: 17 cm; Diameter: 16.2 cm