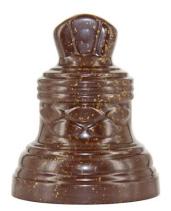

## **Christmas Chocolate Bells Catalog**

All products have a shelf life of 6 months

X-63 Small dark and Gold chocolate bell Weight: 30 g; Height: 7.5 cm; Diameter: 6 cm

X-64 Medium dark and Gold chocolate bell Weight: 110 g; Height: 12.5 cm; Diameter: 10 cm