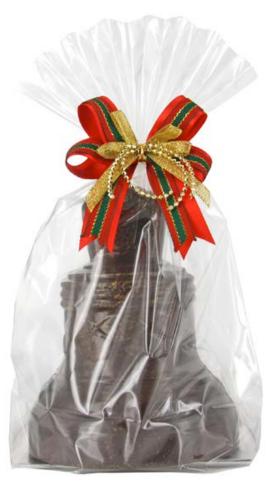

X-75 Packaged small dark and Gold chocolate bell Weight: 30 g; Height: 7.5 cm; Diameter: 6 cm

X-91 Packaged medium dark and Gold chocolate bell Weight: 110 g; Height: 12.5 cm; Diameter: 10 cm