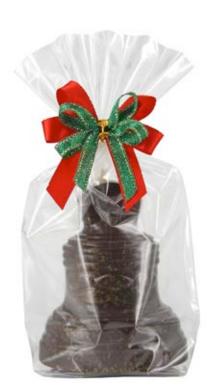

X-75 Packaged small dark and Gold chocolate bell Weight: 30 g; Height: 7.5 cm; Diameter: 6 cm

X-91 Packaged medium dark and Gold chocolate bell Weight: 110 g; Height: 12.5 cm; Diameter: 10 cm