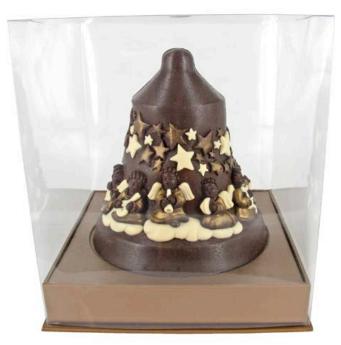

X-66 Packaged Chocolate bell with Santa Claus and reindeers Packaging will be send separately for customers outside of Bangkok

X-116 Packaged chocolate bell with angels Packaging will be send separately for customers outside of Bangkok