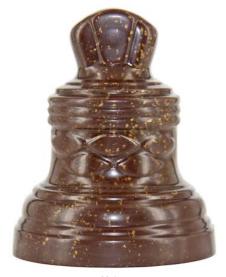

## **Christmas Chocolate Bells Catalog**

All products have a shelf life of 6 months

X-63 Small dark and Gold chocolate bell Weight: 30 g; Height: 7.5 cm; Diameter: 6 cm

X-64 Medium dark and Gold chocolate bell Weight: 110 g; Height: 12.5 cm; Diameter: 10 cm