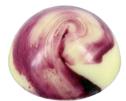

**BONBON-7 BLUEBERRY-YOGURT** A white chocolate and blueberry-yogurt ganache in a white and purple chocolate covering

**BONBON-2** Cappuccino A creamy cappuccino praline flavored with Kahlua in a milk and white chocolate covering.