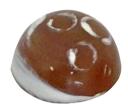

## Happy New Year Pralines and Packaged Chocolates Catalog

Weight: Approximately 8 grams per piece. Size: 2.8 cm Ø x 1.5 cm. Shelf Life: 45 days. MOQ: 60 pieces

**BONBON-1** Tonka A semi bitter, moist Tonka bean ganache in a dark, milk and white chocolate covering.