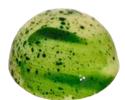

**BONBON-5 PISTACHIO** A crispy pistachio praline with crispy flakes in a white and green chocolate covering

**BONBON-6** YUZU-ALMOND A yuzu-almond praline ganache in a yellow and red chocolate covering