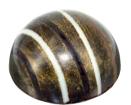

**BONBON-7 BLUEBERRY-YOGURT** A white chocolate and blueberry-yogurt ganache in a white and purple chocolate covering

**BONBON-2** Cappuccino A creamy cappuccino praline flavored with Kahlua in a milk and white chocolate covering.