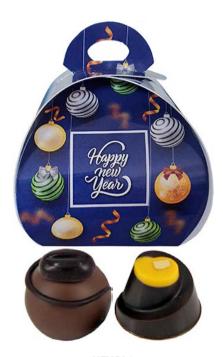

**BONBON-9 STRAWBERRY** A white chocolate ganache with strawberry puree, crème de fraises and oreo cookies in Gold chocolate covering with linings

NEWY-10 Happy New Year Box with 4 Chocolate Bonbons PLEASE KINDLY MENTION YOUR CHOICE OF 4 BONBONS FROM BONBON-1 TO BONBON-9 Shelf life: 45 days

## Happy New Year Pralines and Packaged Chocolates Catalog

**NEWY-6**Happy New Year Purse with 1 Ristretto Truffle and 1 Creamy Mango Praline Shelf life: 45 days

Happy New Year Box with 4 Chocolate Bonbons
PLEASE KINDLY MENTION YOUR CHOICE OF 4 BONBONS FROM BONBON-1 TO BONBON-9 Shelf life: 45 days