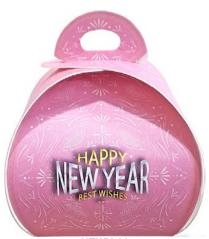

NEWY-11 Happy New Year purse with 2 chocolate bonbons PLEASE KINDLY MENTION YOUR CHOICE OF 2 BONBONS FROM BONBON-1 TO BONBON-9 Shelf life: 45 days