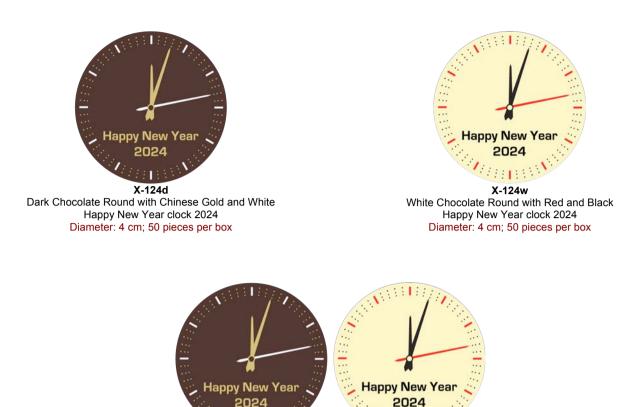

All products have a shelf life of 12 months

X-124set Set of dark and white chocolate rounds with Happy New Year clock 2024 Diameter: 4 cm; 50 pieces per box

HAPNEWYEAR-3d Dark chocolate rectangle with rounded corners and Happy New Year graphic in Chinese Gold and white colors Size: 7 x 2 cm; 50 pieces per box