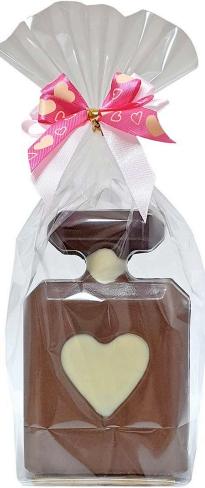

PERFUME-3 Milk chocolate perfume bottle Approximate Weight: 70 g Height: 9.2 cm; Length: 6 cm; Width: 3.1cm Shelf Life: 6 months

PERFUME-4 Packaged dark chocolate perfume bottle Approximate Weight: 70 g Height: 9.2 cm; Length: 6 cm; Width: 3.1cm Shelf Life: 6 months