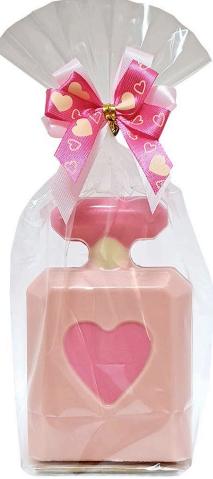

PERFUME-5 Packaged pink chocolate perfume bottle Approximate Weight: 70 g Height: 9.2 cm; Length: 6 cm; Width: 3.1cm Shelf Life: 6 months

PERFUME-6 Packaged milk chocolate perfume bottle Approximate Weight: 70 g Height: 9.2 cm; Length: 6 cm; Width: 3.1cm Shelf Life: 6 months