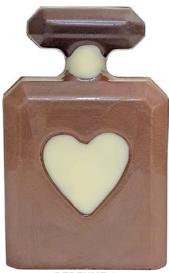

PERFUME-3 Milk chocolate perfume bottle Approximate Weight: 70 g Height: 9.2 cm; Length: 6 cm; Width: 3.1cm Shelf Life: 6 months

PERFUME-4 Packaged dark chocolate perfume bottle Approximate Weight: 70 g Height: 9.2 cm; Length: 6 cm; Width: 3.1cm Shelf Life: 6 months