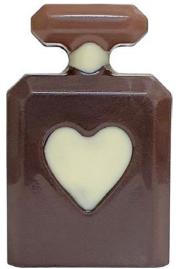

## **Chocolate Perfume Bottle Catalog 2023**

PERFUME-1 Dark chocolate perfume bottle Approximate Weight: 70 g Height: 9.2 cm; Length: 6 cm; Width: 3.1cm Shelf Life: 6 months

PERFUME-2 Pink chocolate perfume bottle Approximate Weight: 70 g Height: 9.2 cm; Length: 6 cm; Width: 3.1cm Shelf Life: 6 months