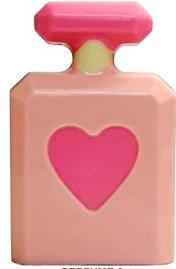

## **Chocolate Perfume Bottle Catalog 2023**

PERFUME-1 Dark chocolate perfume bottle Approximate Weight: 70 g Height: 9.2 cm; Length: 6 cm; Width: 3.1cm Shelf Life: 6 months

PERFUME-2 Pink chocolate perfume bottle Approximate Weight: 70 g Height: 9.2 cm; Length: 6 cm; Width: 3.1cm Shelf Life: 6 months