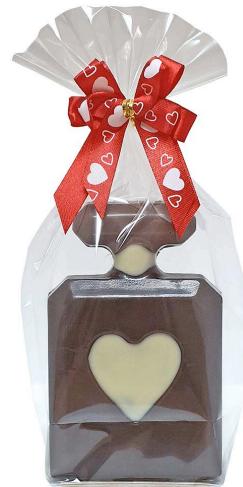

PERFUME-3 Milk chocolate perfume bottle Approximate Weight: 70 g Height: 9.2 cm; Length: 6 cm; Width: 3.1cm Shelf Life: 6 months

PERFUME-4 Packaged dark chocolate perfume bottle Approximate Weight: 70 g Height: 9.2 cm; Length: 6 cm; Width: 3.1cm Shelf Life: 6 months