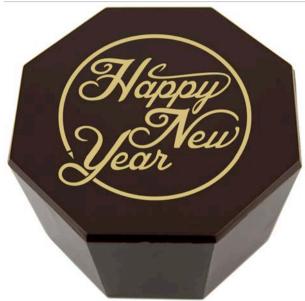

## СНОСОВОХ-8 Octagonal dark chocolate box with Happy New Year Graphic in Chinese Gold color 75 grams; L: 9.8 cm; W: 9.8; H: 5 cm.

CHOCOBOX-11 Octagonal milk chocolate box with Happy New Year Graphic in white color 75 grams; L: 9.8 cm; W: 9.8; H: 5 cm.