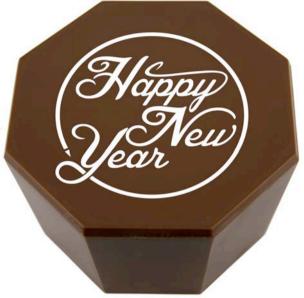

## СНОСОВОХ-8 Octagonal dark chocolate box with Happy New Year Graphic in Chinese Gold color 75 grams; L: 9.8 cm; W: 9.8; H: 5 cm.

CHOCOBOX-11 Octagonal milk chocolate box with Happy New Year Graphic in white color 75 grams; L: 9.8 cm; W: 9.8; H: 5 cm.