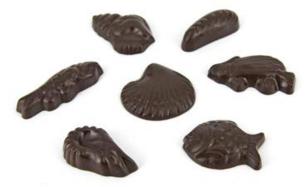

## **Chocolate Seafood Catalog 2024**

EAS-1d Dark Chocolate Shellfish Set Weight: 105 grams per set of 9 pieces; 10 sets per box Shelf life: 9 months

EAS-1m Milk Chocolate Shellfish Set Weight: 105 grams per set of 9 pieces; 10 sets per box Shelf life: 9 months