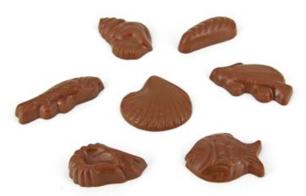

## **Chocolate Seafood Catalog 2024**

EAS-1d Dark Chocolate Shellfish Set Weight: 105 grams per set of 9 pieces; 10 sets per box Shelf life: 9 months

EAS-1m Milk Chocolate Shellfish Set Weight: 105 grams per set of 9 pieces; 10 sets per box Shelf life: 9 months