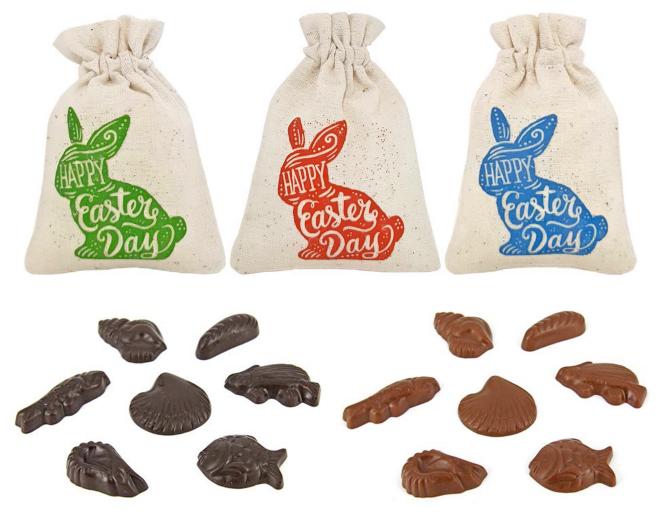

## **Chocolate Seafood Catalog 2024**

We have green, blue and orange graphic and we will mix the pouch in a random fashion according to our stock on hand.

CHOCOSEA-1 Happy Easter pouch filled with a mix of dark and milk chocolate seafood Pouch: 8.5 x 12 cm; 30 grams Shelf life: 9 months