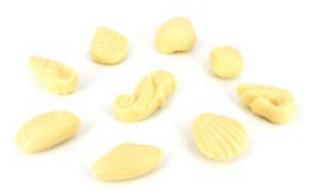

EAS-1w White Chocolate Shellfish Set Weight: 105 grams per set of 9 pieces; 10 sets per box Shelf life: 9 months

EAS-2d Dark Chocolate Seafood Set Weight: 30 grams per set of 8 pieces; 33 sets per box Shelf life: 9 months