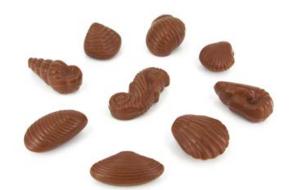

## **Chocolate Seafood Catalog 2024**

EAS-1d Dark Chocolate Shellfish Set Weight: 105 grams per set of 9 pieces; 10 sets per box Shelf life: 9 months

EAS-1m Milk Chocolate Shellfish Set Weight: 105 grams per set of 9 pieces; 10 sets per box Shelf life: 9 months