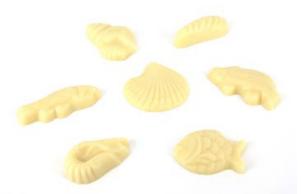

EAS-1w White Chocolate Shellfish Set Weight: 105 grams per set of 9 pieces; 10 sets per box Shelf life: 9 months

EAS-2d Dark Chocolate Seafood Set Weight: 30 grams per set of 8 pieces; 33 sets per box Shelf life: 9 months