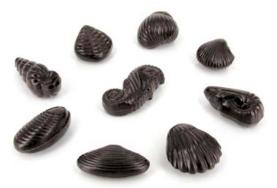

## **Chocolate Seafood Catalog 2024**

EAS-1d Dark Chocolate Shellfish Set Weight: 105 grams per set of 9 pieces; 10 sets per box Shelf life: 9 months

EAS-1m Milk Chocolate Shellfish Set Weight: 105 grams per set of 9 pieces; 10 sets per box Shelf life: 9 months