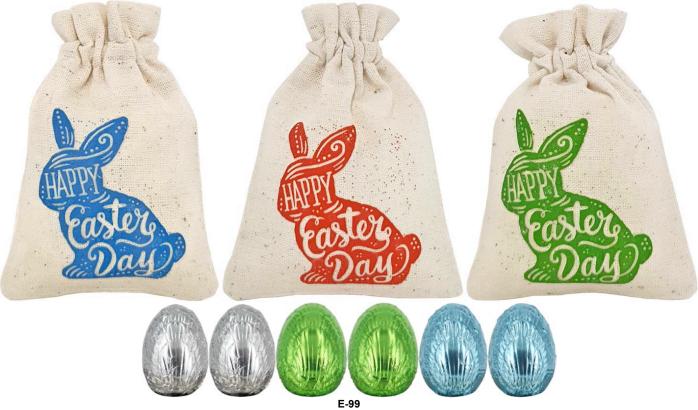

Small happy Easter pouch with 6 plain chocolate Easter eggs wrapped in foil (EE-12, EE-4 and -EE-8, 2 each) Shelf life: 3 months

We have green, blue and orange graphic and we will mix the pouch in a random fashion according to our stock on hand. Pouch size: 9 cm x 12.5 cm