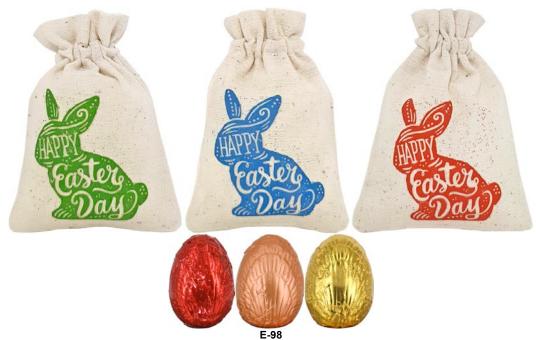

Dark chocolate egg with milk chocolate hazelnut gianduja filling in copper foil.

**EE-14** Milk chocolate egg with orange praline filling in peach foil.

We have green, blue and orange graphic and we will mix the pouch in a random fashion according to our stock on hand. Pouch size: 6.5 cm x 9 cm