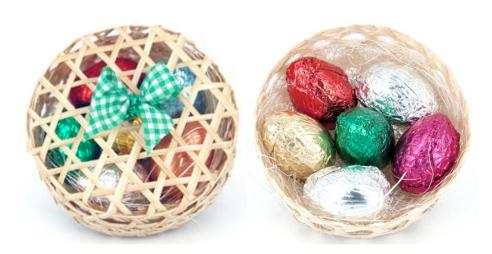

Small happy Easter pouch with 6 chocolate Easter eggs with fillings wrapped in foil (EE-6, EE-14, EE-3, EE-13, EE-10 and EE-11)

Shelf life: 45 days

E-79 Round basket with 6 chocolate Easter eggs wrapped in foil Shelf life: 45 days