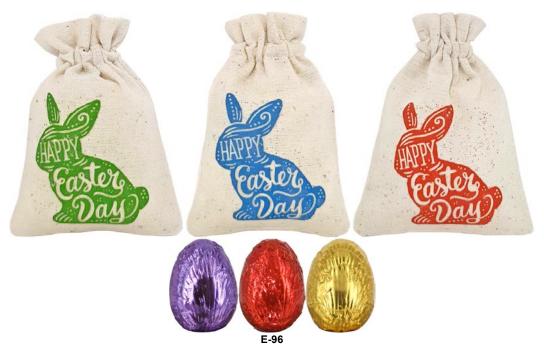

E-97 Small happy Easter pouch with 3 chocolate Easter eggs wrapped in foil (EE-12, EE-4 and EE-8) Shelf life: 3 months

We have green, blue and orange graphic and we will mix the pouch in a random fashion according to our stock on hand. Pouch size: 6.5 cm x 9 cm