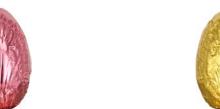

Size of all chocolate eggs is 3 x 2.2 x 3.2 cm H; 10 grams The shelf life of plain chocolate eggs is 3 months and with filling is 45 days M.O.Q: 30 pieces

Dark chocolate compound egg in purple foil.

Milk chocolate compound egg In red foil.