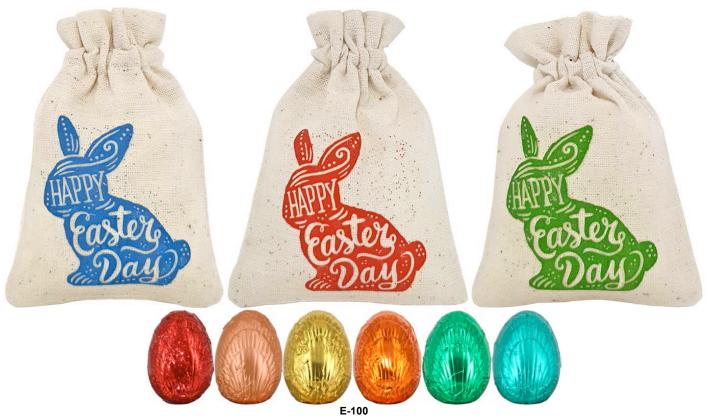

Small happy Easter pouch with 6 chocolate Easter eggs with fillings wrapped in foil (EE-6, EE-14, EE-3, EE-13, EE-10 and EE-11)

Shelf life: 45 days

E-79 Round basket with 6 chocolate Easter eggs wrapped in foil Shelf life: 45 days