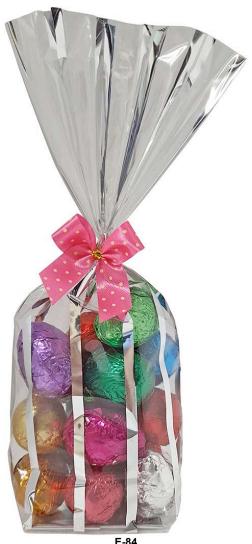

E-84
Clear bag with silver stripes filled with 15 chocolate Easter eggs wrapped in Foil Shelf life: 45 days