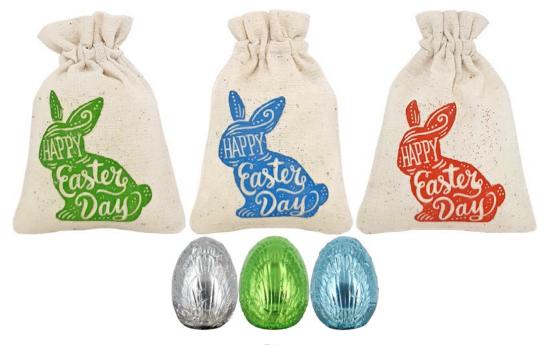

Small happy Easter pouch with 6 plain chocolate Easter eggs wrapped in foil (EE-12, EE-4 and -EE-8, 2 each) Shelf life: 3 months

We have green, blue and orange graphic and we will mix the pouch in a random fashion according to our stock on hand. Pouch size: 9 cm x 12.5 cm