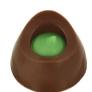

BMRSP-41pc: Orange Praline Orange and almond ganache praline In a milk and green chocolate covering (Non-alcoholic) Approximately 8 g. Size: 3 cm ∅ x 2 cm. Shelf Life: 45 days. MOQ: 60 pieces

BMRSP-42pc Green Tea Japanese green tea and kirsch ganache in a white and green chocolate covering. Approximately 8 g. Size: 3 cm ∅ x 2 cm. Shelf Life: 45 days. MOQ: 60 pieces