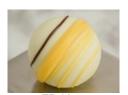

Approximately: 14 g. Shelf life: 45 days. M.O.Q: 40 pieces

TR-37pc **Passion Fruit and Honey Truffle** 

A passion fruit and honey milk butter ganache in a white shell and yellow chocolate covering and dark chocolate lining.

(Non-alcoholic) Approximately: 14 g. Shelf life: 45 days. M.O.Q: 40 pieces

TR-33pc Nutella Truffle

A milk chocolate ganache carefully blended with Nutella in a dark shell and chocolate milk lining.

(Non-alcoholic) Approximately: 12 g. Shelf life: 45 days. M.O.Q: 40 pieces