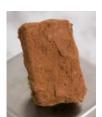

TR-13pc Whisky Truffle

A dark chocolate ganache, flavored with whisky, and covered with cocoa powder. Approximately: 9 g.

Shelf life: 45 days. M.O.Q: 40 pieces