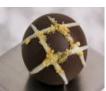

TR-17pc Vanilla Truffle The wonderful taste of vanilla bean in a dark ganache, concealed in a dark shell with a 24-carat gold spot. (Non-alcoholic) Approximately: 13 g. Shelf life: 45 days. M.O.Q: 40 pieces