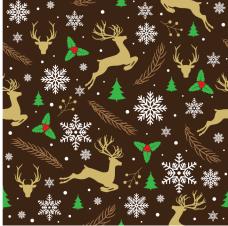

XMASTRANSFER-6 Merry Christmas transfer sheet in red, white, gold and green colors

TRANSFER-16 Snowflakes transfer sheet in Chinese Gold & orange colors

XMASTRANSFER-8 Reindeer, snowflake and tree transfer sheet in white, gold, red and green colors