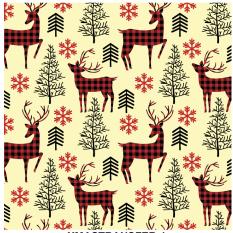

## **Christmas Transfer Sheets Catalog, 2024**

The transfer sheet size is 25x35 cm and there are 25 sheets per box Shelf life is 9 months

XMASTRANSFER-1 Deer, tree and snowflake transfer sheet in black and red colors