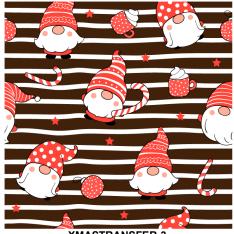

XMASTRANSFER-2 Sugar cane, candy and snowflake transfer sheet in red and green colors

XMASTRANSFER-3 Cute gnome transfer sheet in black, red, white and pink colors

XMASTRANSFER-4 Hohoho transfer sheet in white color