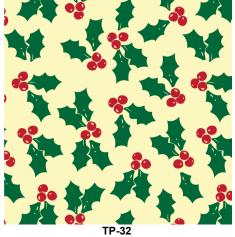

## **Christmas Transfer Sheets Catalog, 2024**

The transfer sheet size is 25x35 cm and there are 25 sheets per box Shelf life is 9 months

Holly leaves transfer sheet in red & green colors

**TP-11** Stars transfer sheet in Chinese Gold color