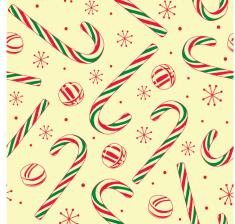

XMASTRANSFER-2 Sugar cane, candy and snowflake transfer sheet in red and green colors

XMASTRANSFER-3 Cute gnome transfer sheet in black, red, white and pink colors

XMASTRANSFER-4 Hohoho transfer sheet in white color