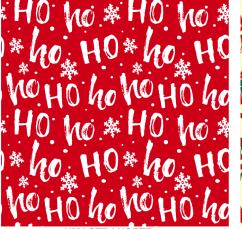

XMASTRANSFER-2 Sugar cane, candy and snowflake transfer sheet in red and green colors

XMASTRANSFER-3 Cute gnome transfer sheet in black, red, white and pink colors

XMASTRANSFER-4 Hohoho transfer sheet in white color