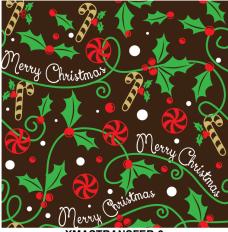

XMASTRANSFER-6 Merry Christmas transfer sheet in red, white, gold and green colors

TRANSFER-16 Snowflakes transfer sheet in Chinese Gold & orange colors

XMASTRANSFER-8 Reindeer, snowflake and tree transfer sheet in white, gold, red and green colors