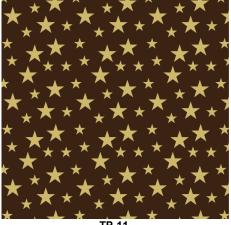

## **Christmas Transfer Sheets Catalog, 2024**

The transfer sheet size is 25x35 cm and there are 25 sheets per box Shelf life is 9 months

Holly leaves transfer sheet in red & green colors

**TP-11** Stars transfer sheet in Chinese Gold color