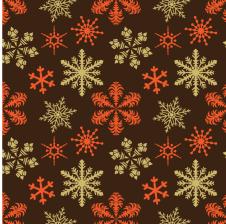

XMASTRANSFER-6 Merry Christmas transfer sheet in red, white, gold and green colors

TRANSFER-16 Snowflakes transfer sheet in Chinese Gold & orange colors

XMASTRANSFER-8 Reindeer, snowflake and tree transfer sheet in white, gold, red and green colors