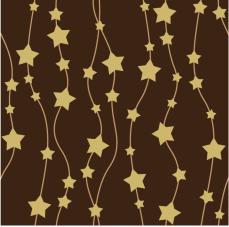

## **Christmas Transfer Sheets Catalog, 2024**

The transfer sheet size is 25x35 cm and there are 25 sheets per box Shelf life is 9 months



XMASTRANSFER-1 Deer, tree and snowflake transfer sheet in black and red colors



XMASTRANSFER-2 Sugar cane, candy and snowflake transfer sheet in red and green colors



XMASTRANSFER-3 Cute gnome transfer sheet in black, red, white and pink colors



XMASTRANSFER-4 Hohoho transfer sheet in white color







XMASTRANSFER-6 Merry Christmas transfer sheet in red, white, gold and green colors



TRANSFER-16 Snowflakes transfer sheet in Chinese Gold & orange colors



XMASTRANSFER-8 Reindeer, snowflake and tree transfer sheet in white, gold, red and green colors



TRANSFER-17 Garland of stars transfer sheet in Chinese Gold color

## **Christmas Transfer Sheets Catalog, 2024**

The transfer sheet size is 25x35 cm and there are 25 sheets per box Shelf life is 9 months



Holly leaves transfer sheet in red & green colors



**TP-11** Stars transfer sheet in Chinese Gold color



Gift boxes transfer sheet in 4 colors