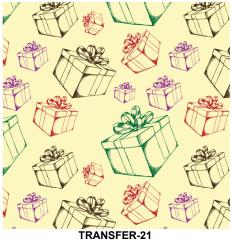

STRANSFER-2 Sugar cane, candy and snowflake transfer sheet in red and green colors



XMASTRANSFER-3 Cute gnome transfer sheet in black, red, white and pink colors



XMASTRANSFER-4 Hohoho transfer sheet in white color







XMASTRANSFER-6 Merry Christmas transfer sheet in red, white, gold and green colors



TRANSFER-16 Snowflakes transfer sheet in Chinese Gold & orange colors



XMASTRANSFER-8 Reindeer, snowflake and tree transfer sheet in white, gold, red and green colors



TRANSFER-17 Garland of stars transfer sheet in Chinese Gold color

## **Christmas Transfer Sheets Catalog, 2024**

The transfer sheet size is 25x35 cm and there are 25 sheets per box Shelf life is 9 months



Holly leaves transfer sheet in red & green colors



**TP-11** Stars transfer sheet in Chinese Gold color



Gift boxes transfer sheet in 4 colors