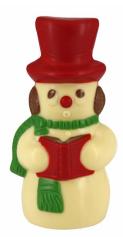

X-33b 4 colors chocolate snowman with top hat and book Weight: 90 g; Height: 12.5 cm; Size: 7 x 6 cm Shelf Life: 9 months

X-81b Packaged 4 colors chocolate snowman with Top Hat Weight: 90 g; Height: 12.5 cm; Size: 7 x 6 cm Shelf Life: 9 months