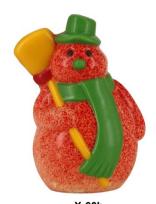

X-61b 4 colors chocolate snowman with broom and hat Weight: 70 g; Height: 11 cm; Diameter: 8.5 cm Shelf Life: 9 months

X-122b Packaged 4 colors chocolate snowman with broom and hat Weight: 70 g; Height: 11 cm; Diameter: 8.5 cm Shelf Life: 9 months