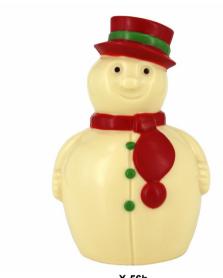

The enclosed chocolate snowmen are also available in 1 or 2 colors

X-56b 4 colors chocolate snowman Weight: 170 g; Height: 15.5 cm; Size: 10.5 x 10 cm Shelf Life: 9 months

PX-56b Packaged 4 colors chocolate snowman Weight: 170 g; Height: 15.5 cm; Size: 10.5 x 10 cm Shelf Life: 9 months