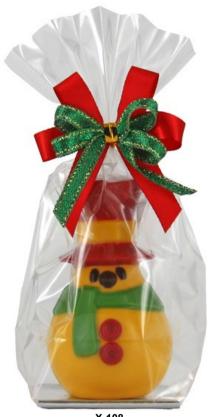

X-19b 4 colors medium chocolate snowman
Weight: 55 g; Height: 10.5 cm; size: 6x6 cm
Shelf Life: 9 months

**X-120b**Packaged 4 colors medium chocolate snowman Weight: 55 g; Height: 10.5 cm; size: 6x6 cm Shelf Life: 9 months