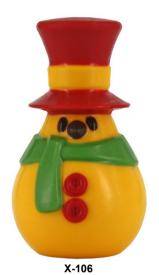

X-19b 4 colors medium chocolate snowman
Weight: 55 g; Height: 10.5 cm; size: 6x6 cm
Shelf Life: 9 months

**X-120b**Packaged 4 colors medium chocolate snowman Weight: 55 g; Height: 10.5 cm; size: 6x6 cm Shelf Life: 9 months