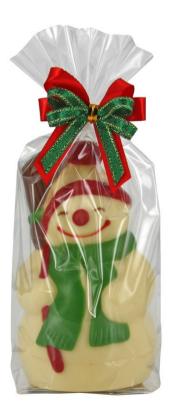

The enclosed chocolate snowmen are also available in 1 or 2 colors

Funky chocolate snowman
Weight: 34 g; Height: 7 cm; Length: 4.5 cm; Width: 4 cm
Shelf Life: 9 months

X-108 Packaged funky chocolate snowman
Weight: 34 g; Height: 7 cm; Length: 4.5 cm; Width: 4 cm
Shelf Life: 9 months