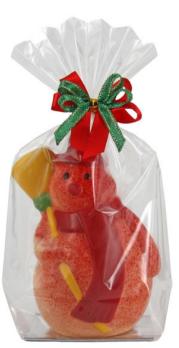

X-61b 4 colors chocolate snowman with broom and hat Weight: 70 g; Height: 11 cm; Diameter: 8.5 cm Shelf Life: 9 months

X-122b Packaged 4 colors chocolate snowman with broom and hat Weight: 70 g; Height: 11 cm; Diameter: 8.5 cm Shelf Life: 9 months