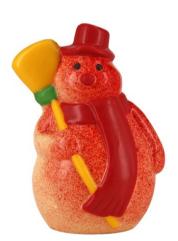

X-61b 4 colors chocolate snowman with broom and hat Weight: 70 g; Height: 11 cm; Diameter: 8.5 cm Shelf Life: 9 months

X-122b Packaged 4 colors chocolate snowman with broom and hat Weight: 70 g; Height: 11 cm; Diameter: 8.5 cm Shelf Life: 9 months