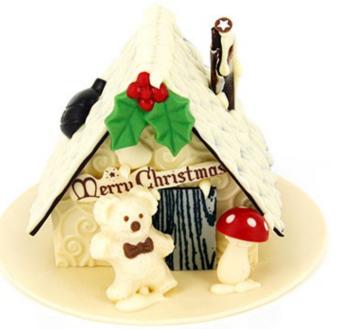

X-38b

Medium chocolate house with Merry Christmas wording Color of your choice is available on request Weight: 285 g; Length: 11 cm, Width: 9 cm, Height: 12 cm Shelf Life: 9 months

X-67 Packaged small chocolate house with Merry Christmas wording Packaging will be sent separately for customers outside of Bangkok Weight: 260 g; Length: 10 cm, Width: 8cm, Height: 10 cm Shelf Life: 9 months