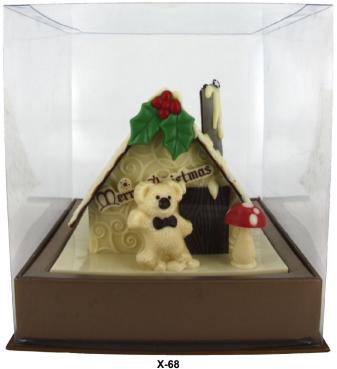

Packaged medium chocolate house with Merry Christmas wording Packaging will be sent separately for customers outside of Bangkok Weight: 285 g; Length: 11 cm, Width: 9 cm, Height: 12 cm Shelf Life: 9 months