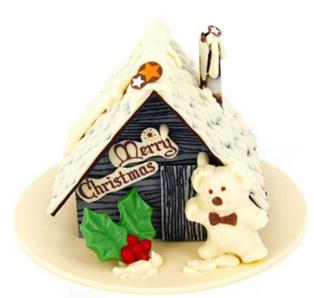

## **Chocolate Houses Catalog, 2024**

X-38a Small chocolate house with Merry Christmas wording Color of your choice is available on request Weight: 260 g; Length: 10 cm, Width: 8cm, Height: 10 cm Shelf Life: 9 months