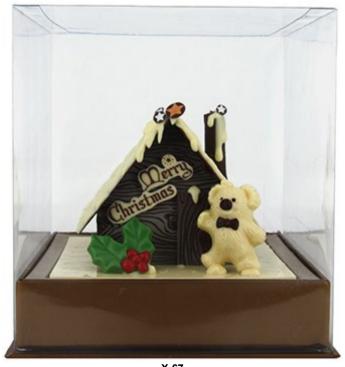

X-38b

Medium chocolate house with Merry Christmas wording Color of your choice is available on request Weight: 285 g; Length: 11 cm, Width: 9 cm, Height: 12 cm Shelf Life: 9 months

X-67 Packaged small chocolate house with Merry Christmas wording Packaging will be sent separately for customers outside of Bangkok Weight: 260 g; Length: 10 cm, Width: 8cm, Height: 10 cm Shelf Life: 9 months