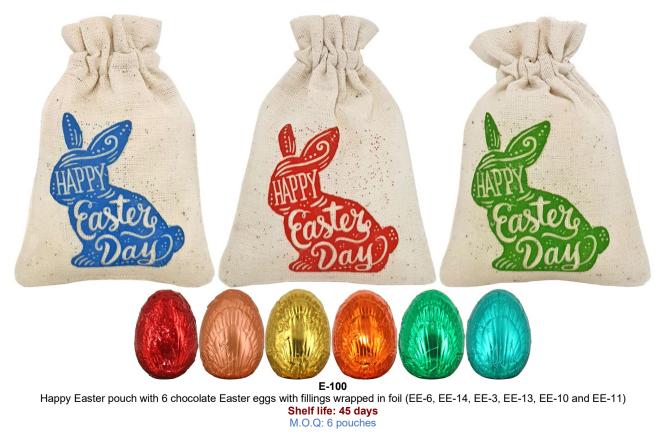

We have green, blue and orange graphic and we will mix the pouch in a random fashion according to our stock on hand. Pouch size: 9 cm x 12.5 cm

We have green, blue and orange graphic and we will mix the pouch in a random fashion according to our stock on hand. Pouch size: 9 cm x 12.5 cm