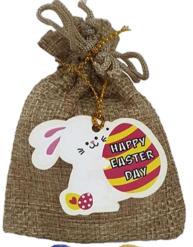

EPOUCH-1 Sackcloth pouch with Easter tag filled with 2 dark chocolate compound Easter eggs in foil (EE-16), 7x9 cm M.O.Q: 10 pouches Shelf life: 3 months

EPOUCH-2 Sackcloth pouch with Easter tag filled with 2 milk chocolate compound Easter eggs in foil (EE-17), 7x9 cm M.O.Q: 10 pouches Shelf life: 3 months

Sackcloth pouch with Easter tag filled with 1 dark and 1 milk chocolate compound Easter eggs in foil (EE-16, EE-17), 7x9 cm M.O.Q: 10 pouches Shelf life: 3 months

Shelf life: 3 months

EPOUCH-5 Sackcloth pouch with Easter tag filled with 2 milk chocolate Easter eggs in foil (EE-4) 7x9 cm M.O.Q: 10 pouches Shelf life: 3 months