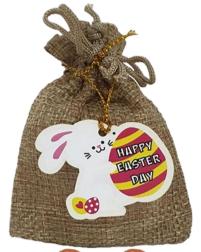

EPOUCH-1 Sackcloth pouch with Easter tag filled with 2 dark chocolate compound Easter eggs in foil (EE-16), 7x9 cm M.O.Q: 10 pouches Shelf life: 3 months

EPOUCH-2 Sackcloth pouch with Easter tag filled with 2 milk chocolate compound Easter eggs in foil (EE-17), 7x9 cm M.O.Q: 10 pouches Shelf life: 3 months

We have green, blue and orange graphic and we will mix the pouch in a random fashion according to our stock on hand. Pouch size: 6.5 cm x 9 cm

We have green, blue and orange graphic and we will mix the pouch in a random fashion according to our stock on hand. Pouch size: 6.5 cm x 9 cm