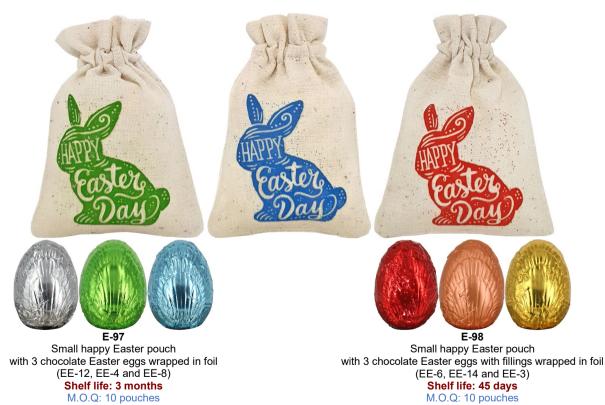

We have green, blue and orange graphic and we will mix the pouch in a random fashion according to our stock on hand. Pouch size: 6.5 cm x 9 cm

We have green, blue and orange graphic and we will mix the pouch in a random fashion according to our stock on hand. Pouch size: 6.5 cm x 9 cm