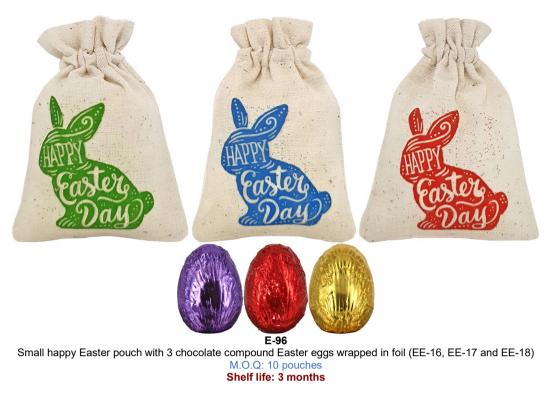

We have green, blue and orange graphic and we will mix the pouch in a random fashion according to our stock on hand. Pouch size: 6.5 cm x 9 cm

We have green, blue and orange graphic and we will mix the pouch in a random fashion according to our stock on hand. Pouch size: 6.5 cm x 9 cm