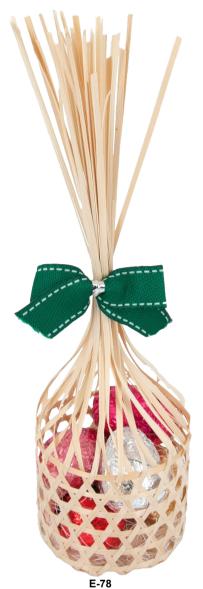

Large chalong basket with 6 chocolate Easter eggs wrapped in Foil (EE-6, EE-14, EE-3, EE-13, EE-10 and EE-11) Shelf life: 3 months M.O.Q: 6 chalongs