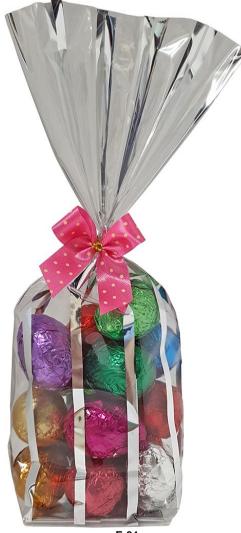

E-84 Clear bag with silver stripes filled with 15 chocolate Easter eggs wrapped in Foil Shelf life: 45 days

E-77 Small chalong basket with 2 chocolate Easter eggs wrapped in Foil (EE-6, EE-10) Shelf life: 3 months M.O.Q: 15 chalongs