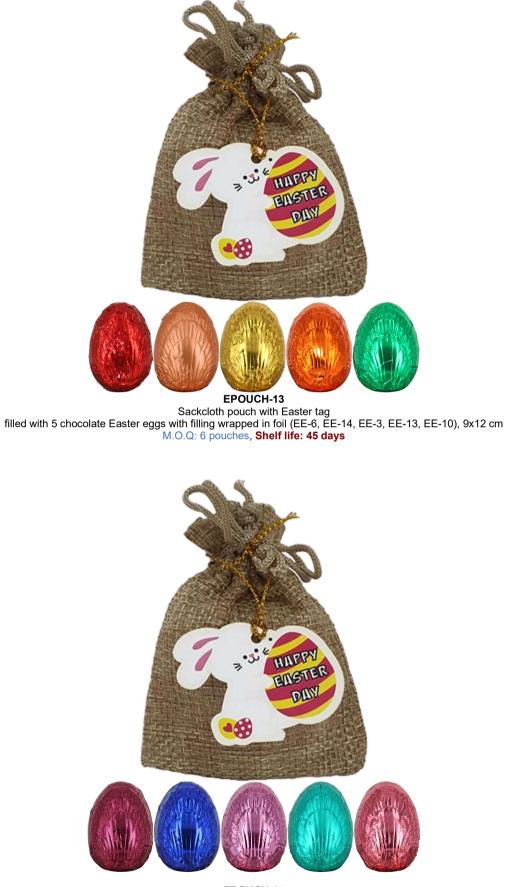

EPOUCH-14 Sackcloth pouch with Easter tag filled with 5 chocolate Easter eggs with filling wrapped in foil (EE-1, EE-5, EE-11, EE-2, EE-7), 9x12 cm M.O.Q: 6 pouches, Shelf life: 45 days

CHOCOL a t: Tel: 02 295 0830; Fax: 02 295 0831; Email: <u>sales@chocolat.bz</u>; web: <u>www.chocolat.bz</u>; Monday, February 17, 25