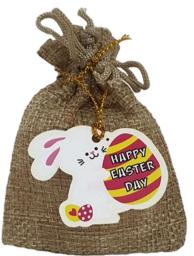

EPOUCH-1 Sackcloth pouch with Easter tag filled with 2 dark chocolate compound Easter eggs in foil (EE-16), 7x9 cm M.O.Q: 10 pouches Shelf life: 3 months

EPOUCH-2 Sackcloth pouch with Easter tag filled with 2 milk chocolate compound Easter eggs in foil (EE-17), 7x9 cm M.O.Q: 10 pouches Shelf life: 3 months

Sackcloth pouch with Easter tag filled with 1 dark and 1 milk chocolate compound Easter eggs in foil (EE-16, EE-17), 7x9 cm M.O.Q: 10 pouches Shelf life: 3 months

Shelf life: 3 months

EPOUCH-5 Sackcloth pouch with Easter tag filled with 2 milk chocolate Easter eggs in foil (EE-4) 7x9 cm M.O.Q: 10 pouches Shelf life: 3 months