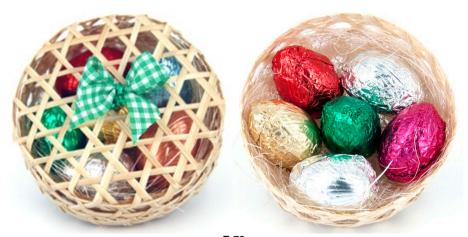

CHOCOL a t : Tel: 02 295 0830; Fax: 02 295 0831; Email: <u>sales@chocolat.bz</u>; web: <u>www.chocolat.bz</u>; Monday, February 17, 25

E-79 Round basket with 6 chocolate Easter eggs wrapped in foil (EE-6, EE-14, EE-3, EE-13, EE-10 and EE-11) Shelf life: 45 days M.O.Q: 6 baskets