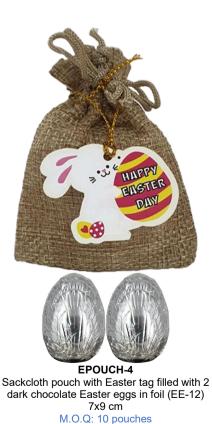

Sackcloth pouch with Easter tag filled with 1 dark and 1 milk chocolate compound Easter eggs in foil (EE-16, EE-17), 7x9 cm M.O.Q: 10 pouches Shelf life: 3 months

Shelf life: 3 months

EPOUCH-5 Sackcloth pouch with Easter tag filled with 2 milk chocolate Easter eggs in foil (EE-4) 7x9 cm M.O.Q: 10 pouches Shelf life: 3 months