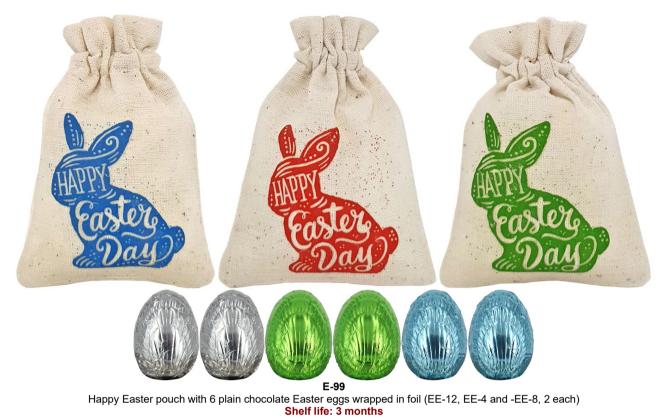

We have green, blue and orange graphic and we will mix the pouch in a random fashion according to our stock on hand. Pouch size: 9 cm x 12.5 cm

We have green, blue and orange graphic and we will mix the pouch in a random fashion according to our stock on hand. Pouch size: 9 cm x 12.5 cm