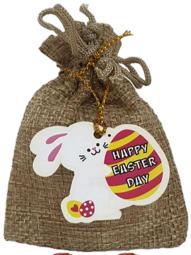

EPOUCH-1 Sackcloth pouch with Easter tag filled with 2 dark chocolate compound Easter eggs in foil (EE-16), 7x9 cm M.O.Q: 10 pouches Shelf life: 3 months

EPOUCH-2 Sackcloth pouch with Easter tag filled with 2 milk chocolate compound Easter eggs in foil (EE-17), 7x9 cm M.O.Q: 10 pouches Shelf life: 3 months

Sackcloth pouch with Easter tag filled with 1 dark and 1 milk chocolate compound Easter eggs in foil (EE-16, EE-17), 7x9 cm M.O.Q: 10 pouches Shelf life: 3 months

Shelf life: 3 months

EPOUCH-5 Sackcloth pouch with Easter tag filled with 2 milk chocolate Easter eggs in foil (EE-4) 7x9 cm M.O.Q: 10 pouches Shelf life: 3 months

We have green, blue and orange graphic and we will mix the pouch in a random fashion according to our stock on hand. Pouch size: 6.5 cm x 9 cm

We have green, blue and orange graphic and we will mix the pouch in a random fashion according to our stock on hand. Pouch size: 6.5 cm x 9 cm