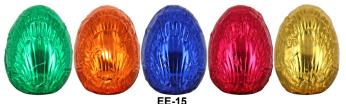

Size of all chocolate eggs is 3 x 2.2 x 3.2 cm H; 10 grams The shelf life of plain chocolate eggs is 3 months and with filling is 45 days

Dark chocolate compound egg in purple foil. M.O.Q: 30 pieces

Milk chocolate compound egg in red foil. M.O.Q: 30 pieces

EE-18 White compound egg in gold foil. M.O.Q: 30 pieces

Dark chocolate egg in silver foil. M.O.Q: 30 pieces

EE-3 White chocolate egg with almond praline filling in gold foil. M.O.Q: 30 pieces

Milk chocolate egg in chartreuse foil. M.O.Q: 30 pieces

EE-7 Dark chocolate egg with rice crispy filling in lavender foil. M.O.Q: 30 pieces

EE-8 White chocolate egg in light blue foil. M.O.Q: 30 pieces

EE-5

Milk chocolate egg with

Cappuccino filling

in dark blue foil.

M.O.Q: 30 pieces

EE-1 Dark chocolate egg with white gianduja filling in Burgundy foil. M.O.Q: 30 pieces

EE-2 Pink chocolate egg with strawberry praline filling in pink foil. M.O.Q: 30 pieces

EE-6 Dark chocolate egg with crunchy hazelnut filling in red foil. M.O.Q: 30 pieces

EE-9 Milk chocolate egg with nougat cream filling in fuchsia foil. M.O.Q: 30 pieces

EE-10 Milk chocolate egg with crème de cacao filling in green foil. M.O.Q: 30 pieces

White chocolate egg with crunchy pistachio filling in Emerald foil. M.O.Q: 30 pieces

Dark chocolate egg with milk chocolate hazelnut gianduja filling in copper foil. M.O.Q: 30 pieces

EE-14 Milk chocolate egg with orange praline filling in peach foil. M.O.Q: 30 pieces

Assortment of 100 chocolate easter eggs with filling in foil. The assortment is done randomly.