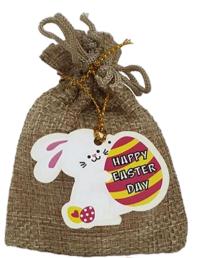

EPOUCH-1 Sackcloth pouch with Easter tag filled with 2 dark chocolate compound Easter eggs in foil (EE-16), 7x9 cm M.O.Q: 10 pouches Shelf life: 3 months

EPOUCH-2 Sackcloth pouch with Easter tag filled with 2 milk chocolate compound Easter eggs in foil (EE-17), 7x9 cm M.O.Q: 10 pouches Shelf life: 3 months

We have green, blue and orange graphic and we will mix the pouch in a random fashion according to our stock on hand. Pouch size: 6.5 cm x 9 cm

We have green, blue and orange graphic and we will mix the pouch in a random fashion according to our stock on hand. Pouch size: 6.5 cm x 9 cm