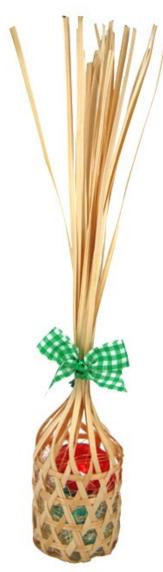

E-84 Clear bag with silver stripes filled with 15 chocolate Easter eggs wrapped in Foil Shelf life: 45 days

E-77 Small chalong basket with 2 chocolate Easter eggs wrapped in Foil (EE-6, EE-10) Shelf life: 3 months M.O.Q: 15 chalongs