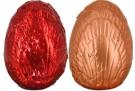

Size of all chocolate eggs is 3 x 2.2 x 3.2 cm H; 10 grams The shelf life of plain chocolate eggs is 3 months and with filling is 45 days

Dark chocolate compound egg in purple foil. M.O.Q: 30 pieces

Milk chocolate compound egg in red foil. M.O.Q: 30 pieces

M.O.Q: 30 pieces

EE-1 Dark chocolate egg with white gianduja filling in Burgundy foil. M.O.Q: 30 pieces

EE-2 Pink chocolate egg with strawberry praline filling in pink foil. M.O.Q: 30 pieces

EE-6 Dark chocolate egg with crunchy hazelnut filling in red foil. M.O.Q: 30 pieces