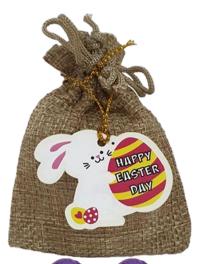

EPOUCH-1 Sackcloth pouch with Easter tag filled with 2 dark chocolate compound Easter eggs in foil (EE-16), 7x9 cm M.O.Q: 10 pouches Shelf life: 3 months

EPOUCH-2 Sackcloth pouch with Easter tag filled with 2 milk chocolate compound Easter eggs in foil (EE-17), 7x9 cm M.O.Q: 10 pouches Shelf life: 3 months

Sackcloth pouch with Easter tag filled with 1 dark and 1 milk chocolate compound Easter eggs in foil (EE-16, EE-17), 7x9 cm M.O.Q: 10 pouches Shelf life: 3 months

Shelf life: 3 months

EPOUCH-5 Sackcloth pouch with Easter tag filled with 2 milk chocolate Easter eggs in foil (EE-4) 7x9 cm M.O.Q: 10 pouches Shelf life: 3 months

We have green, blue and orange graphic and we will mix the pouch in a random fashion according to our stock on hand. Pouch size: 6.5 cm x 9 cm

We have green, blue and orange graphic and we will mix the pouch in a random fashion according to our stock on hand. Pouch size: 6.5 cm x 9 cm